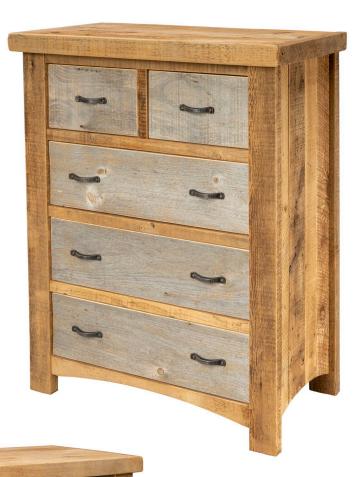

1654-U Wyoming 6 Drawer Dresser 40H X 72W X 22.5D Shown unfinished

1620-U Wyoming 36"Square Pedestal Dining Table 31H X 36W X 36D Shown above unfinished Shown below finished

0-

C