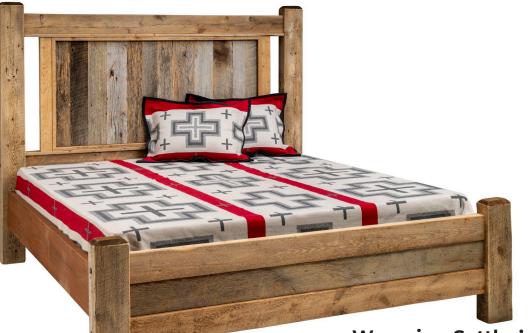

Wyoming Settler's Bed Headboard: 65H / Footboard: 24H

1642-U 1642-HB-U 1643-U 1643-HB-U 1644-U 1644-HB-U Queen Bed (Complete) Queen Bed Headboard Only King Bed (Complete) King Bed Headboard Only Cal King Bed (Complete) Cal King Bed Headboard Only 