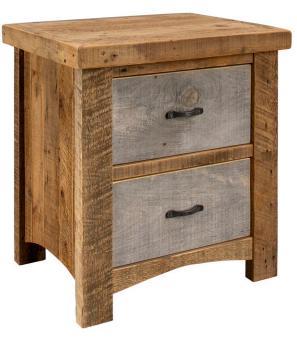

Shown unfinished

1635-U Wyoming Stand Alone Mirror 84H X 58W Shown unfinished

1650-U Wyoming 5 Drawer Chest 50.5H X 40.75W X 22.5D Shown unfinished

.

1644-U Wyoming 2 Drawer Nightstand 36H X 30W X 24D Shown unfinished