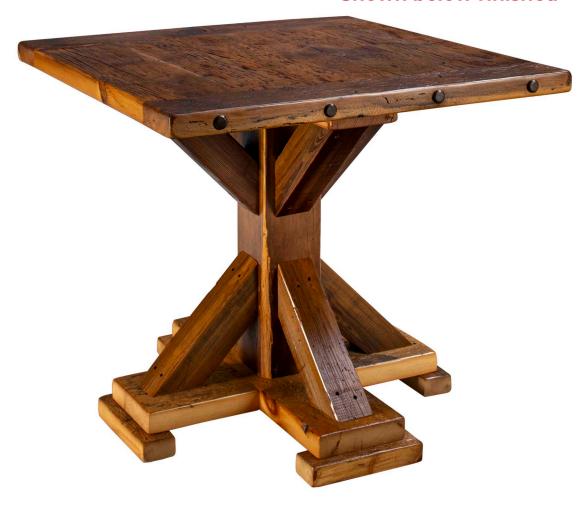

1654-U Wyoming 6 Drawer Dresser 40H X 72W X 22.5D Shown unfinished

1620-U Wyoming 36"Square Pedestal Dining Table 31H X 36W X 36D Shown above unfinished Shown below finished

0-

C