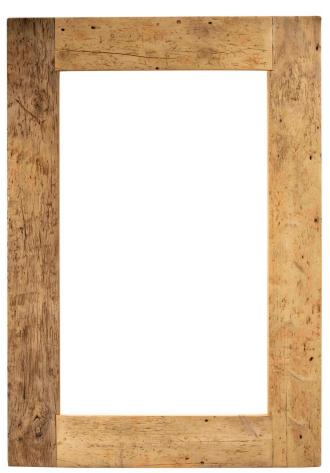

Shown unfinished

1635-U Wyoming Stand Alone Mirror 84H X 58W Shown unfinished

1650-U Wyoming 5 Drawer Chest 50.5H X 40.75W X 22.5D Shown unfinished

.

1644-U Wyoming 2 Drawer Nightstand 36H X 30W X 24D Shown unfinished