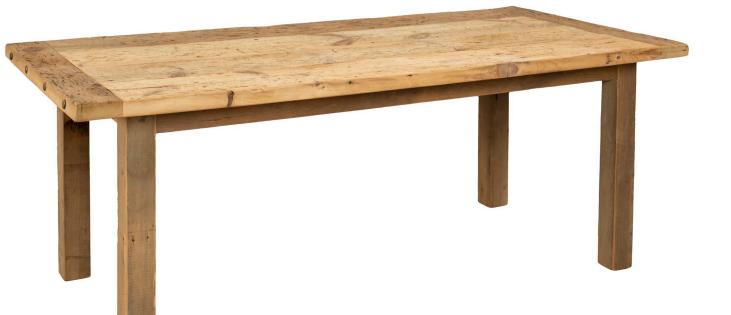

# Wyoming Farmhouse Dining Table

## 31H X 38"W Shown above unfinished Shown below finished

| 1600-U | 6' Table Unfinished |
|--------|---------------------|
| 1601-U | 7' Table Unfinished |
| 1602-U | 8' Table Unfinished |
| 1600-F | 6' Table Finished   |
| 1601-F | 7' Table Finished   |
| 1602-F | 8'Table Finished    |