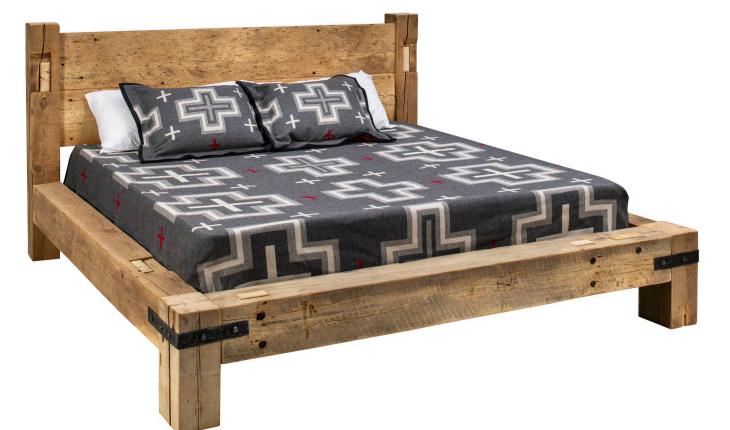

### Wyoming Bed

Headboard: 48H / Footboard: 16H

1680-U 1680-HB-U 1681-U 1681-HB-U 1682-U 1682-HB-U Queen Bed (Complete) Queen Bed Headboard Only King Bed (Complete) King Bed Headboard Only Cal King Bed (Complete) Cal King Bed Headboard Only Shown unfinished