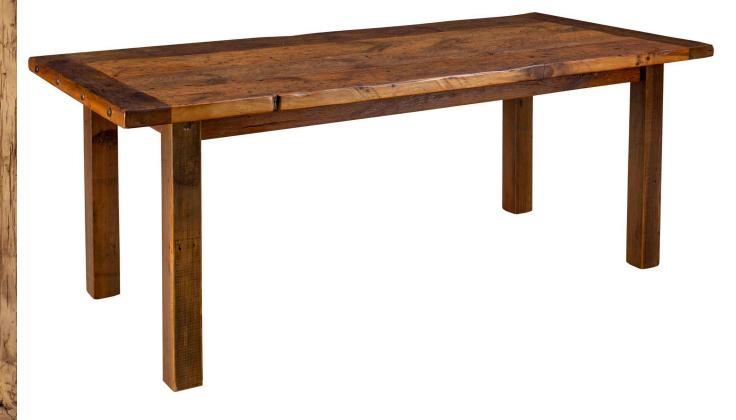

# Wyoming Farmhouse Dining Table

## 31H X 38"W Shown above unfinished Shown below finished

| 1600-U | 6' Table Unfinished |
|--------|---------------------|
| 1601-U | 7' Table Unfinished |
| 1602-U | 8' Table Unfinished |
| 1600-F | 6' Table Finished   |
| 1601-F | 7' Table Finished   |
| 1602-F | 8'Table Finished    |