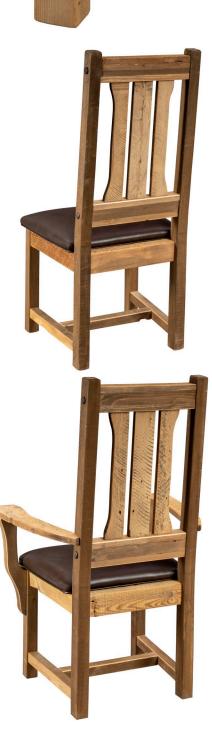

# 6' Bench Unfinished

- 1600-U
- 7' Bench Unfinished 1601-U 8' Bench Unfinished
- 1602-U
- 1600-F 6' Bench Finished
- 1601-F 7' Bench Finished
- 8' Bench Finished 1602-F

7850 Stony Brooke Side Chair Unfinished

7851 Stony Brooke Arm Chair Unfinished