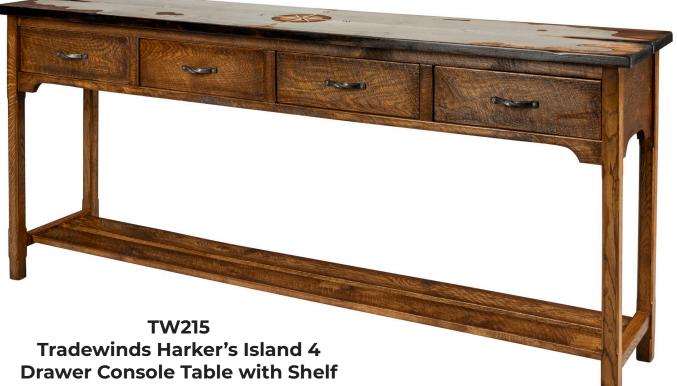

## Set Sail with the Tradewinds Collection

Introducing the Tradewinds Collection, an occasional furniture line that captures the spirit of adventure and the charm of coastal living. Each piece in this collection is truly one-of-a-kind, featuring tops veneered with a stunning array of multiple woods, intricately designed to showcase a compass—a symbol of exploration and guidance. This unique blend of materials and design makes the Tradewinds Collection a perfect fit for any home with a coastal look, adding a touch of rustic elegance to your space.

Crafted from solid circular sawn White Oak wood, the Tradewinds Collection exudes both strength and character. The warm, earthy tones of the oak complement the intricate compass inlays, creating a harmonious balance between rustic and coastal aesthetics. These are not just occasional pieces; they are statement makers that bring a sense of history and craftsmanship into your home.