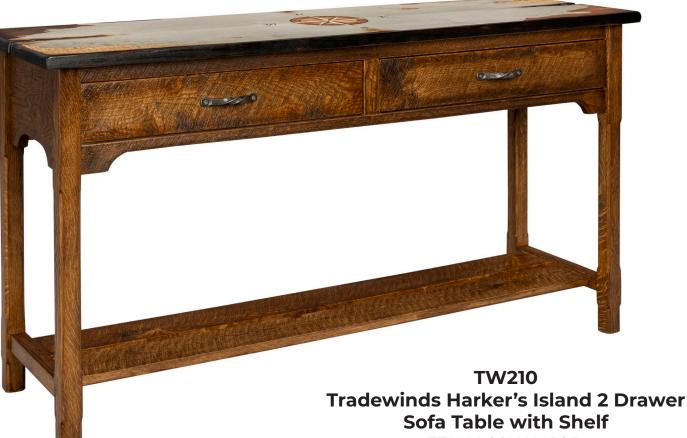

33H X 60W X 18D

36H X 84W X 18D

Tradewinds

**Tradewinds English Treasures** TW405 **Tradewinds English Treasures Round Coffee Table** 20H X42W NE

0 0

TW410 **Tradewinds English Treasures 2 Drawer Sofa Table** 33H X 72W X 20D