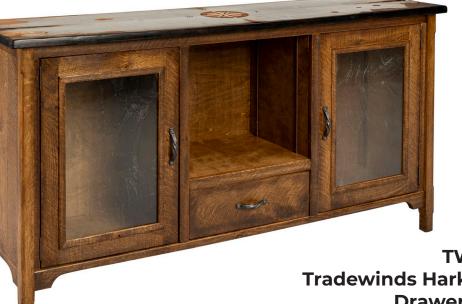

TW201 Tradewinds Harker's Island 1 Drawer Side Table with Shelf 25H X 24W X 24D

0000

TW205 Tradewinds Harker's Island 1 Drawer Coffee Table with Shelf 20H X 48W X 36D

1

TW230 Tradewinds Harker's Island 2 Door 1 Drawer TV Stand 36H X 72W X 18D