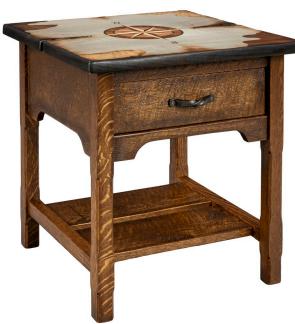

TW201 Tradewinds Harker's Island 1 Drawer Side Table with Shelf 25H X 24W X 24D

0000

TW205 Tradewinds Harker's Island 1 Drawer Coffee Table with Shelf 20H X 48W X 36D

1

TW230 Tradewinds Harker's Island 2 Door 1 Drawer TV Stand 36H X 72W X 18D