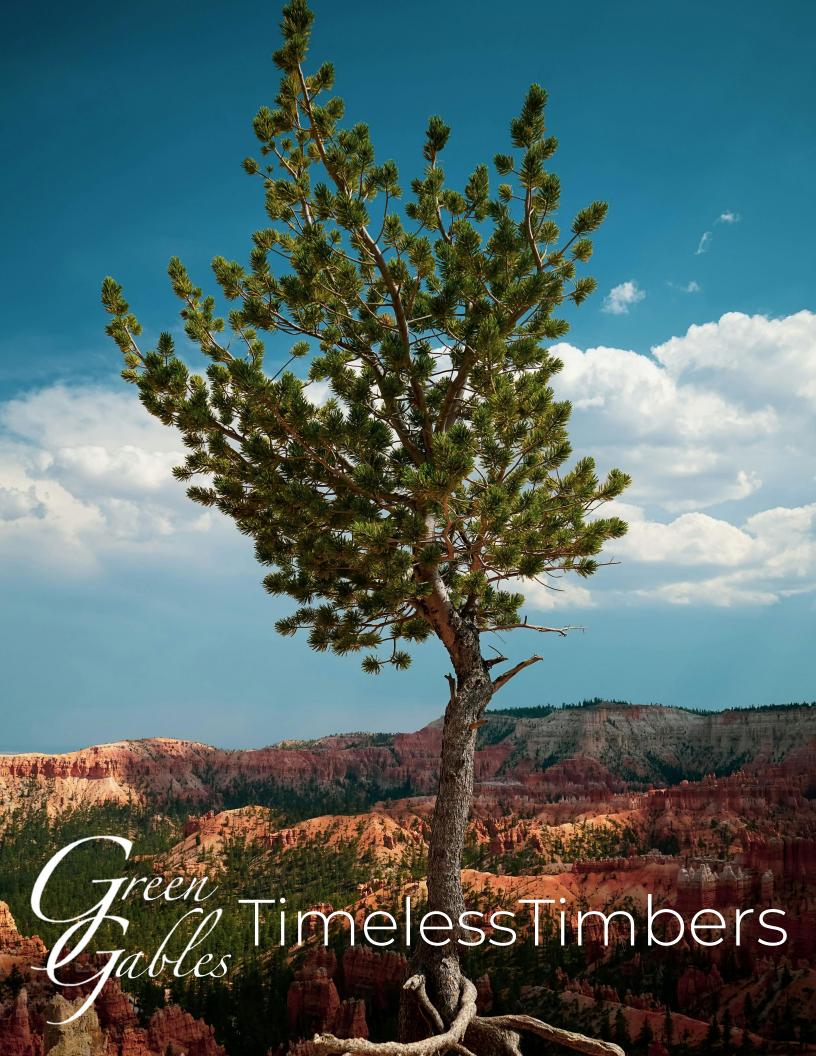

## Experience the Artistry of the Timeless Timbers Collection

Step into a world of unparalleled craftsmanship with the Timeless Timbers Collection, our most unique and exotic offering. Crafted from the rare Alligator Juniper, a tree that grows in and around itself in the rugged landscapes of Arizona and Mexico, this collection is truly a work of art. The wood's natural imperfections—holes, knots, and twists—are transformed into stunning features as they're filled with real turquoise, copper, and even fossils, creating a breathtaking blend of natural beauty and artisan creativity. Each piece is a masterpiece, with no two alike, reflecting the individuality of the wood and the craftsman's vision.

The Timeless Timbers Collection is the epitome of high-quality craftsmanship, where the finest materials meet the skilled hands of artisans who shape each piece into something extraordinary. The bases of these unique furniture pieces are as versatile as they are beautiful, with options ranging from forged metal to real live edge designs. This adaptability ensures that every item not only stands out but also seamlessly fits into your home's aesthetic.

Owning a piece from the Timeless Timbers Collection is more than just acquiring furniture—it's possessing a one-of-a-kind treasure that tells a story of nature and artistry. With its exotic appeal and unmatched quality, this collection sets a new standard in furniture design, offering a rare opportunity to bring a true original into your living space.