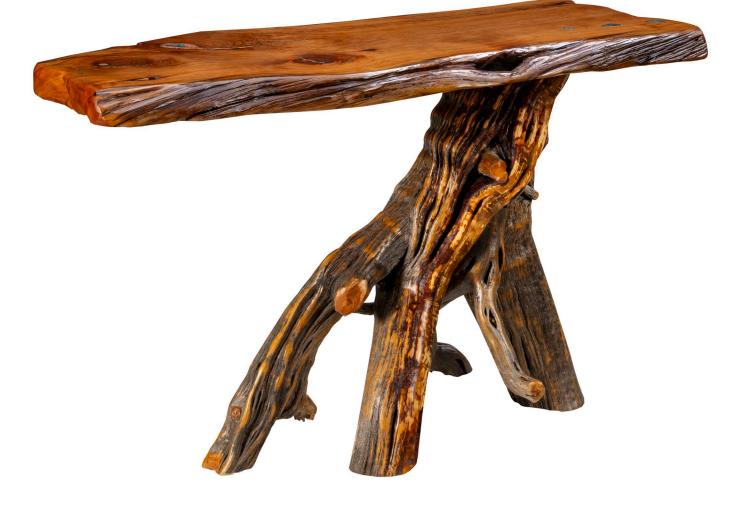

Detailed Views Real Copper and Turquoise!

TT104 Timeless Timbers Prescott Sofa Table w/Metal Base

Timeless Timbers Prescott Bar Table w/Metal Base

TT220 Timeless Timbers Sedona Entryway Table w/Live Wood Base