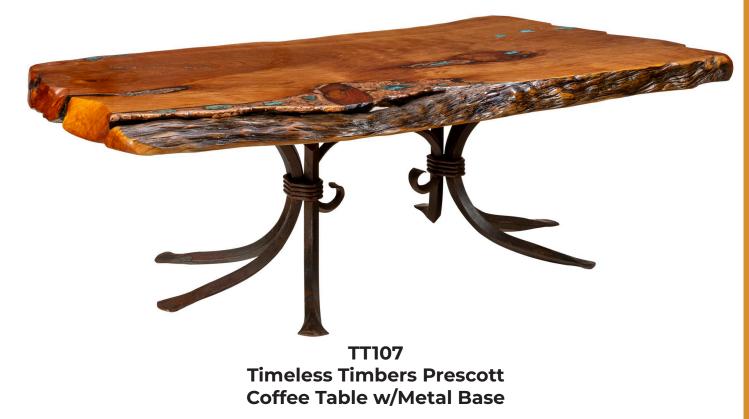

## **Timeless Timbers Prescott Dining Table**

| 5' Table |
|----------|
| 6' Table |
| 7' Table |
|          |

Timeless Timbers Prescott Round Table TT730 36" Round Dining Height TT731 42" Round Dining Height TT735 36" Round Pub Height TT736 42" Round Pub Height TT736 42" Round Bar Height TT741 42" Round Bar Height TT800/TT801 Timeless Timbers Prescott Side Chair/ Arm Chair (side chair not pictured)