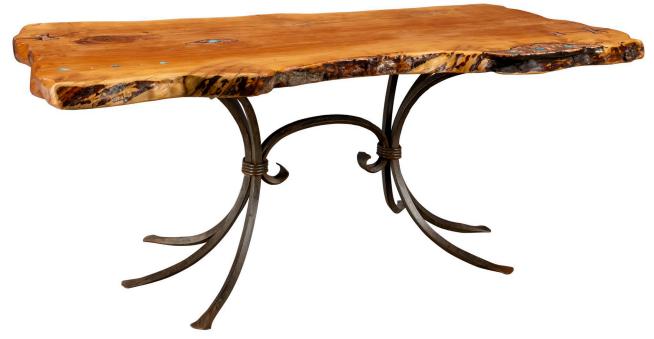

## **Timeless Timbers Prescott Dining Table**

| 5' Table |
|----------|
| 6' Table |
| 7' Table |
|          |

Timeless Timbers Prescott Round Table TT730 36" Round Dining Height TT731 42" Round Dining Height TT735 36" Round Pub Height TT736 42" Round Pub Height TT736 42" Round Bar Height TT741 42" Round Bar Height TT800/TT801 Timeless Timbers Prescott Side Chair/ Arm Chair (side chair not pictured)