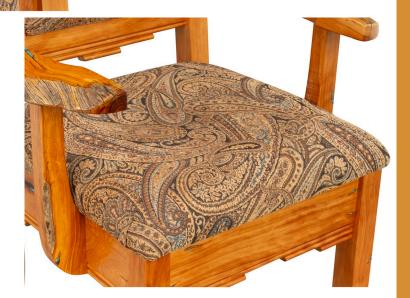

## **Timeless Timbers Prescott Dining Table**

| 5' Table |
|----------|
| 6' Table |
| 7' Table |
|          |

Timeless Timbers Prescott Round Table TT730 36" Round Dining Height TT731 42" Round Dining Height TT735 36" Round Pub Height TT736 42" Round Pub Height TT736 42" Round Bar Height TT741 42" Round Bar Height TT800/TT801 Timeless Timbers Prescott Side Chair/ Arm Chair (side chair not pictured)