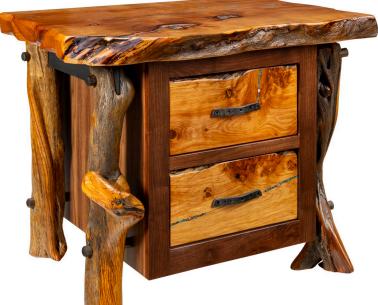

TT415 Timeless Timbers Sedona 2 Drawer Nightstand

TT425 Timeless Timbers Sedona 6 Drawer Dresser

TT423 Timeless Timbers Sedona 4 Drawer Chest (NOT PICTURED)