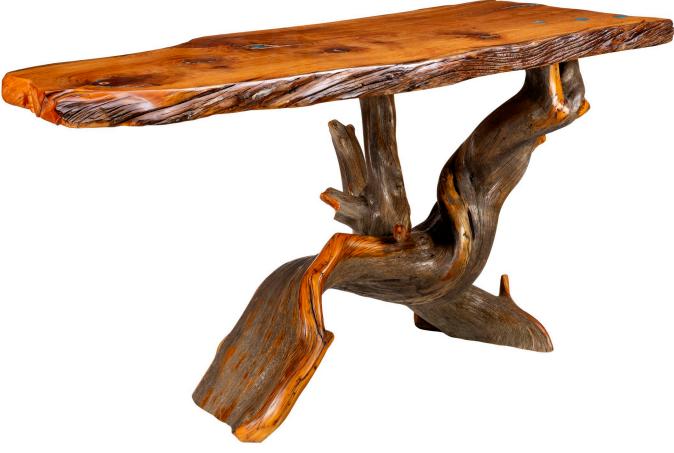

Detailed Views Real Copper and Turquoise!

TT104 Timeless Timbers Prescott Sofa Table w/Metal Base

Timeless Timbers Prescott Bar Table w/Metal Base

TT220 Timeless Timbers Sedona Entryway Table w/Live Wood Base