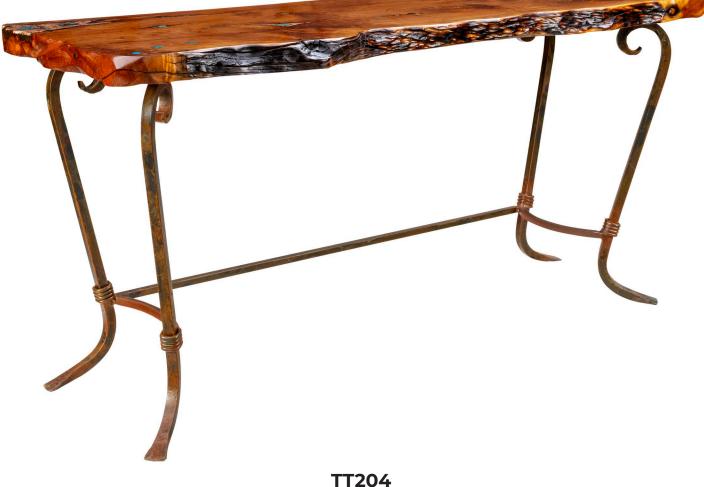

Detailed Views Real Copper and Turquoise!

TT104 Timeless Timbers Prescott Sofa Table w/Metal Base

Timeless Timbers Prescott Bar Table w/Metal Base

TT220 Timeless Timbers Sedona Entryway Table w/Live Wood Base