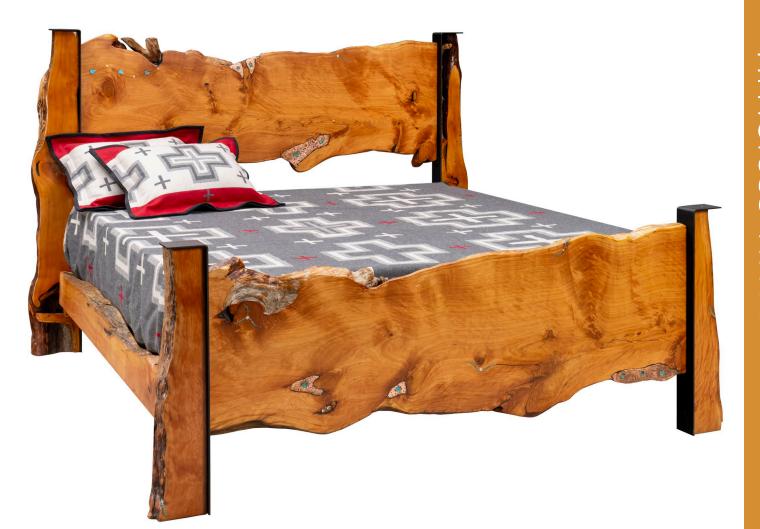

## **Timeless Timbers Cottonwood Bed**

(Dimensions will vary)

| TT540    | Q  |
|----------|----|
| TT540-HB | Q  |
| TT541    | Ki |
| TT541-HB | Ki |
| TT544    | Ca |
| TT544-HB | Ca |

- Queen Bed (Complete) Queen Bed Headboard Only King Bed (Complete) King Bed Headboard Only Cal King Bed (Complete)
- T544-HB Cal King Bed Headboard Only