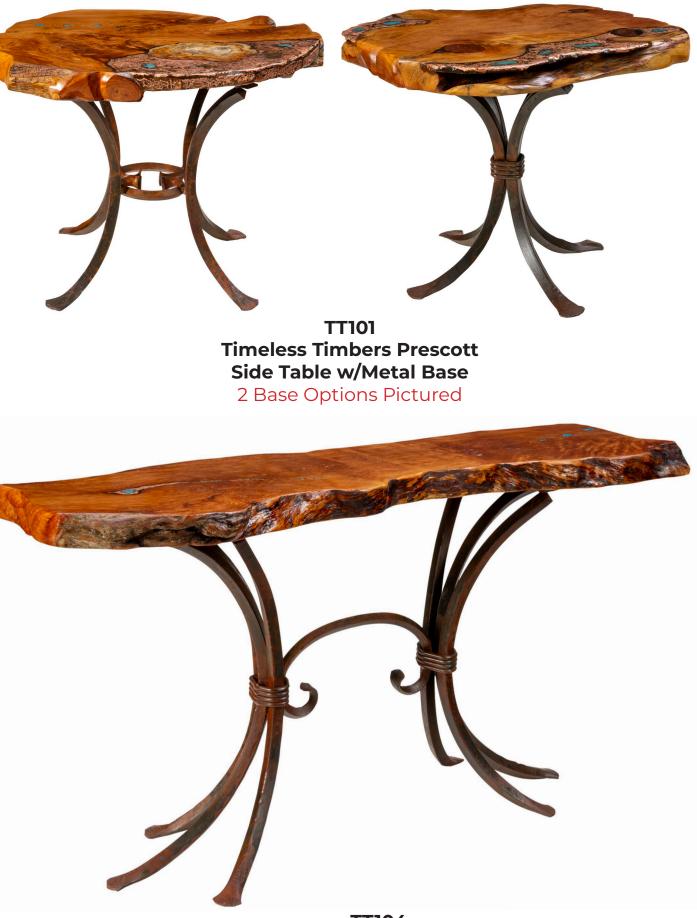

Detailed Views Real Copper and Turquoise!

TT104 Timeless Timbers Prescott Sofa Table w/Metal Base

Timeless Timbers Prescott Bar Table w/Metal Base

TT220 Timeless Timbers Sedona Entryway Table w/Live Wood Base