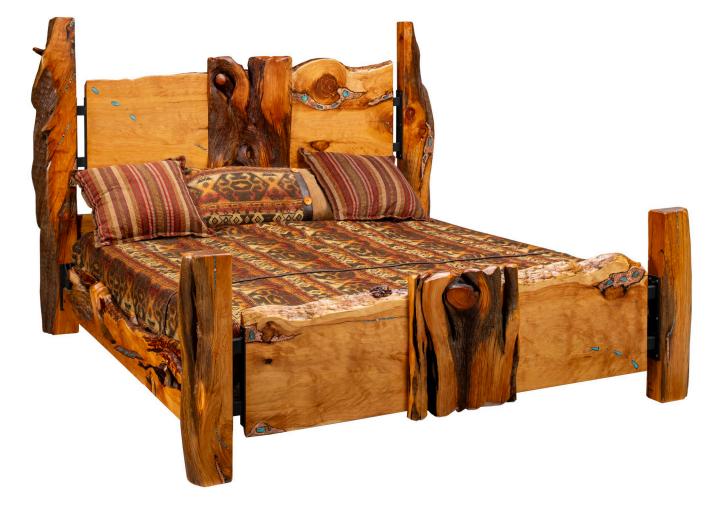

## **TImeless Timbers Sedona Bed**

(Dimensions will vary)

| TT440    | Queen Bed (Complete)        |
|----------|-----------------------------|
| TT440-HB | Queen Bed Headboard Only    |
| TT441    | King Bed (Complete)         |
| TT441-HB | King Bed Headboard Only     |
| TT444    | Cal King Bed (Complete)     |
| TT444-HB | Cal King Bed Headboard Only |