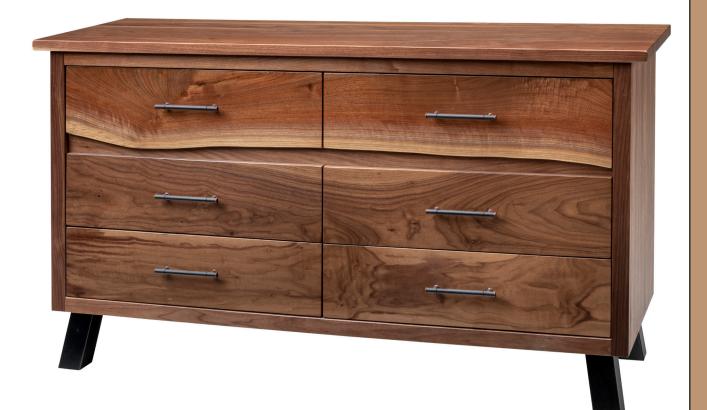

OL0517 Richardson 2 Drawer Nightstand 28H X 24W X 20D

OL0520 Richardson 5 Drawer Chest 49H X 34W X 20D

OL0523 Richardson Dresser Mirror 30H X 48W X 2.5D

OL0521 Richardson 6 Drawer Dresser 34H X 60W X 20D