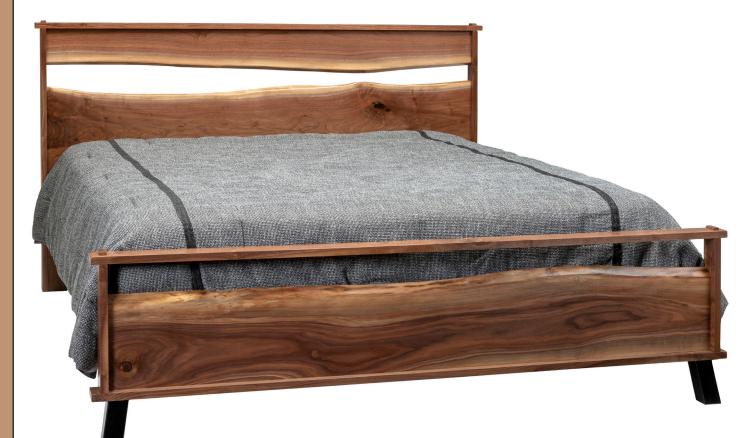

## **Richardson Bed**

Headboard: 50H / Footboard: 24H

| OL0530    | Queen Bed (Complete)        |
|-----------|-----------------------------|
| OL0530-HB | Queen Bed Headboard Only    |
| OL0532    | King Bed (Complete)         |
| OL0532-HB | King Bed Headboard Only     |
| OL0534    | Cal King Bed (Complete)     |
| OL0534-HB | Cal King Bed Headboard Only |