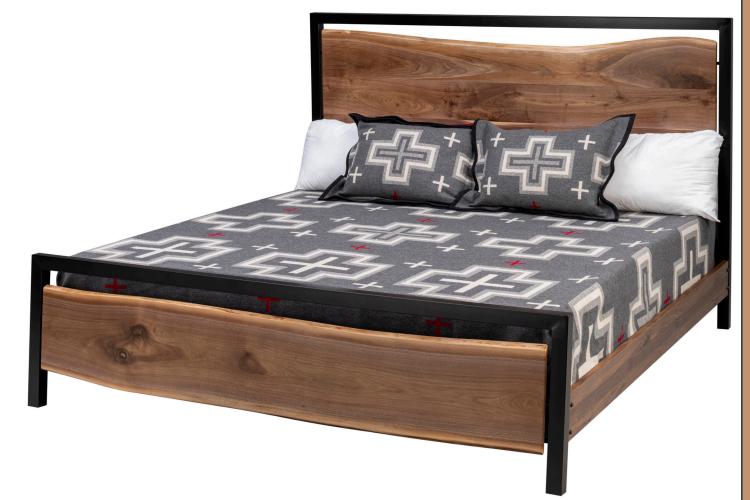

## **Richardson Durango Bed**

Headboard: 54H / Footboard: 22H

| 9190    | Queen Bed (Complete)        |
|---------|-----------------------------|
| 9190-HB | Queen Bed Headboard Only    |
| 9191    | King Bed (Complete)         |
| 9191-HB | King Bed Headboard Only     |
| 9192    | Cal King Bed (Complete)     |
| 9192-HB | Cal King Bed Headboard Only |