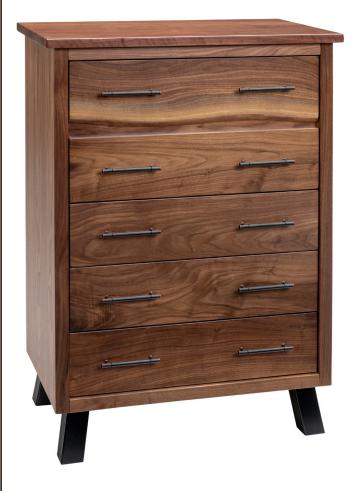

OL0517 Richardson 2 Drawer Nightstand 28H X 24W X 20D

OL0520 Richardson 5 Drawer Chest 49H X 34W X 20D

OL0523 Richardson Dresser Mirror 30H X 48W X 2.5D

OL0521 Richardson 6 Drawer Dresser 34H X 60W X 20D