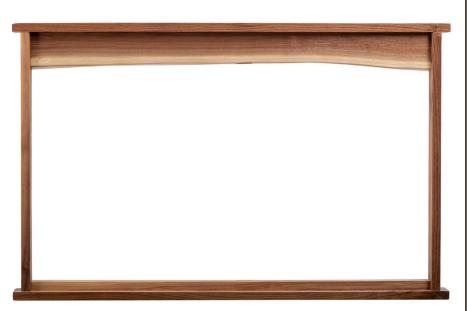

OL0517 Richardson 2 Drawer Nightstand 28H X 24W X 20D

OL0520 Richardson 5 Drawer Chest 49H X 34W X 20D

OL0523 Richardson Dresser Mirror 30H X 48W X 2.5D

OL0521 Richardson 6 Drawer Dresser 34H X 60W X 20D