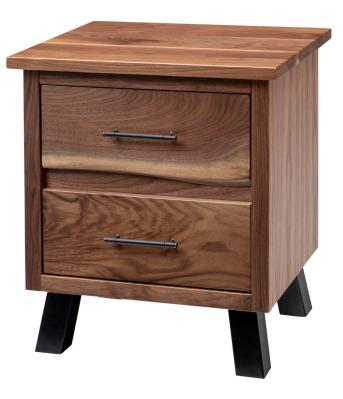

OL0517 Richardson 2 Drawer Nightstand 28H X 24W X 20D

OL0520 Richardson 5 Drawer Chest 49H X 34W X 20D

OL0523 Richardson Dresser Mirror 30H X 48W X 2.5D

OL0521 Richardson 6 Drawer Dresser 34H X 60W X 20D