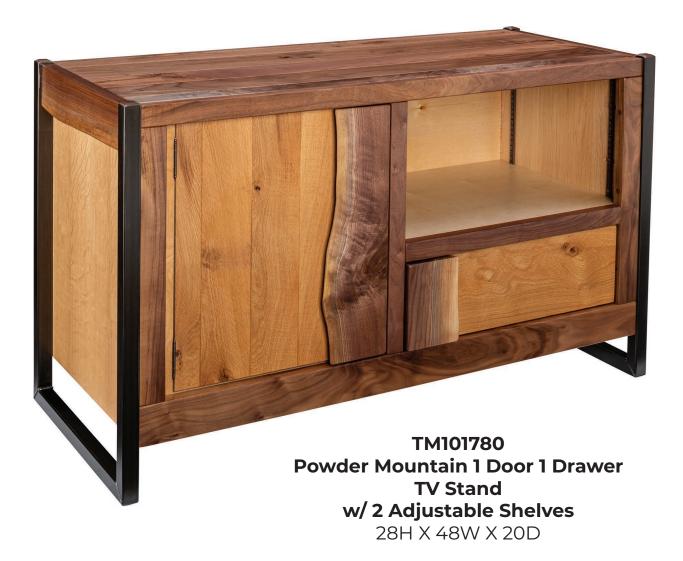

TM102415 Great Falls 2 Drawer Nightstand  $28H \times 24W \times 20D$ 



TM102425 Great Falls 4 Drawer Chest 45H X 36.5W X 20D



TM102430 Great Falls Dresser Mirror 36H X 48W X 1.25D





TM102206
Great Falls 1 Drawer Side Table

26H X 24W X 24D















## **Powder Mountain Bed**

Headboard: 53.5H / Footboard: 20.5H

TM101442 Queen Bed (Complete)

TM101442-HB Queen Bed Headboard Only

TM101440 King Bed (Complete)

TM101440-HB King Bed Headboard Only TM101441 Cal King Bed (Complete)

TM101441-HB Cal King Bed Headboard Only



TM101415
Powder Mountain 2 Drawer
Nightstand

28H X 24W X 20D



TM101425
Powder Mountain 4 Drawer Chest

45H X 36.5W X 20D



TM101430 Powder Mountain Dresser Mirror 36H X 48W X 1.25D





TM101206
Powder Mountain 1 Drawer
Side Table

26H X 24W X 24D













USA Made for Life

American exclusives furniture.com Greengables furniture.com