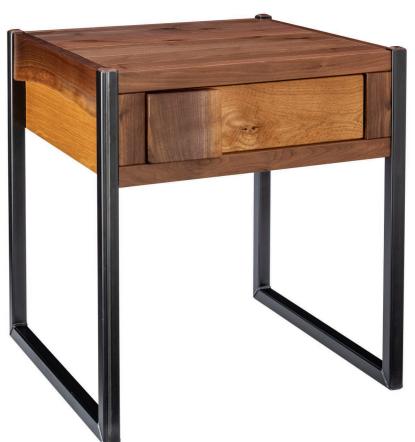

TM101441-HB Cal King Bed Headboard Only

TM101415
Powder Mountain 2 Drawer
Nightstand

28H X 24W X 20D

TM101425
Powder Mountain 4 Drawer Chest

45H X 36.5W X 20D

TM101430 Powder Mountain Dresser Mirror 36H X 48W X 1.25D