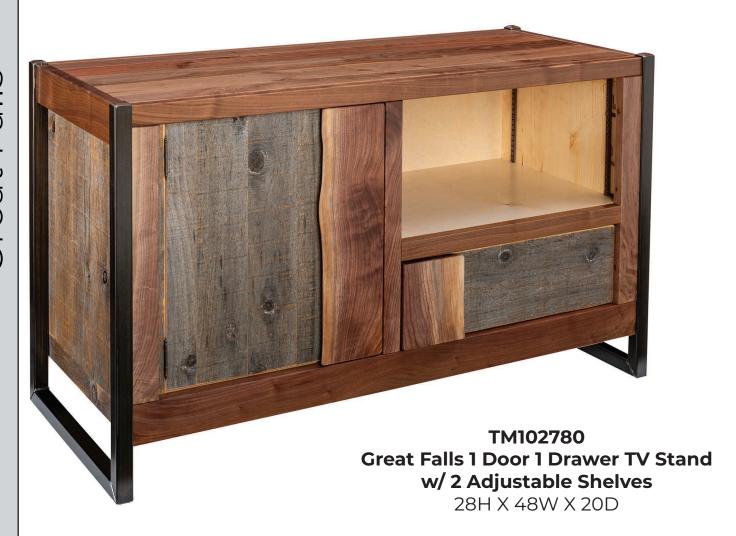

Green Great Falls
Gables Powder Mountain

## Elevate your home with Great Falls and Powder Mountain

Discover our Great Falls and Powder Mountain Collections, where rustic charm meets modern sophistication. These collections are true masterpieces, blending the rich warmth of American Walnut with the strength and durability of forged black steel. Whether you choose the Great Falls Collection, crafted from weathered grey pine, or the Powder Mountain Collection, featuring elegant White Oak, you'll bring a touch of timeless beauty into your home.

The versatility of these collections allows them to seamlessly fit into any setting, from mountain retreats to coastal havens. The Great Falls Collection evokes a sense of rugged beauty and natural tranquility, while the Powder Mountain Collection offers a more refined look. Both collections are designed to enhance your living space with a sophisticated yet approachable aesthetic

Handcrafted with meticulous attention to detail, the Great Falls and Powder Mountain Collections are more than just furniture—they're a statement of style and quality.