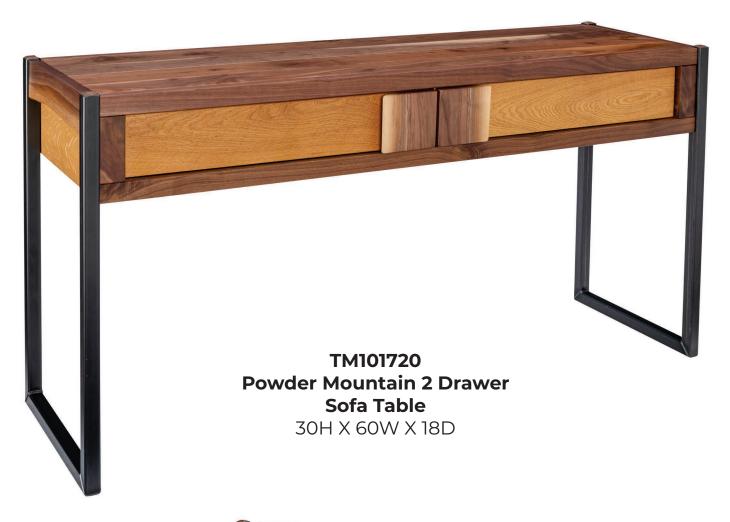

TM101206
Powder Mountain 1 Drawer
Side Table

26H X 24W X 24D

USA Made for Life

American exclusives furniture.com Greengables furniture.com