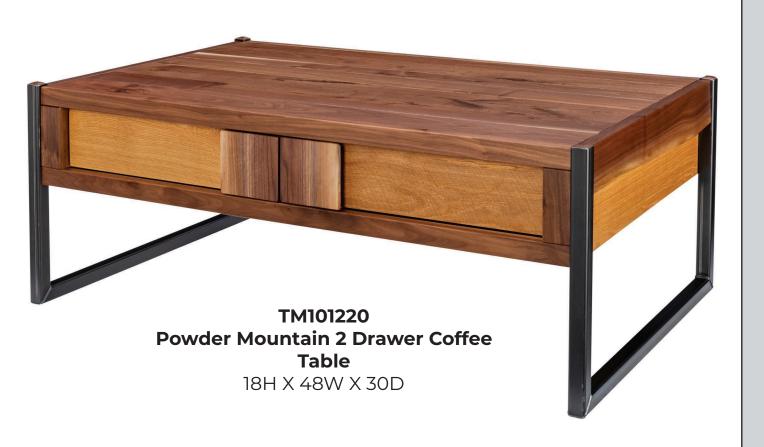

TM101441-HB Cal King Bed Headboard Only

TM101415
Powder Mountain 2 Drawer
Nightstand

28H X 24W X 20D

TM101425
Powder Mountain 4 Drawer Chest

45H X 36.5W X 20D

TM101430 Powder Mountain Dresser Mirror 36H X 48W X 1.25D