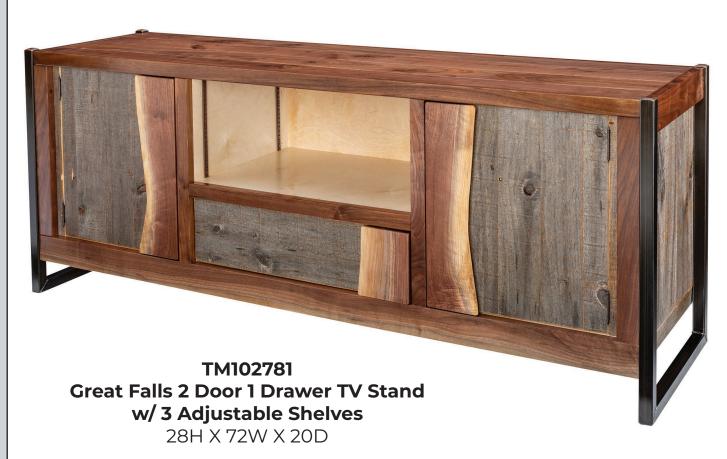

Green Great Falls
Gables Powder Mountain

## Elevate your home with Great Falls and Powder Mountain

Discover our Great Falls and Powder Mountain Collections, where rustic charm meets modern sophistication. These collections are true masterpieces, blending the rich warmth of American Walnut with the strength and durability of forged black steel. Whether you choose the Great Falls Collection, crafted from weathered grey pine, or the Powder Mountain Collection, featuring elegant White Oak, you'll bring a touch of timeless beauty into your home.

The versatility of these collections allows them to seamlessly fit into any setting, from mountain retreats to coastal havens. The Great Falls Collection evokes a sense of rugged beauty and natural tranquility, while the Powder Mountain Collection offers a more refined look. Both collections are designed to enhance your living space with a sophisticated yet approachable aesthetic

Handcrafted with meticulous attention to detail, the Great Falls and Powder Mountain Collections are more than just furniture—they're a statement of style and quality.