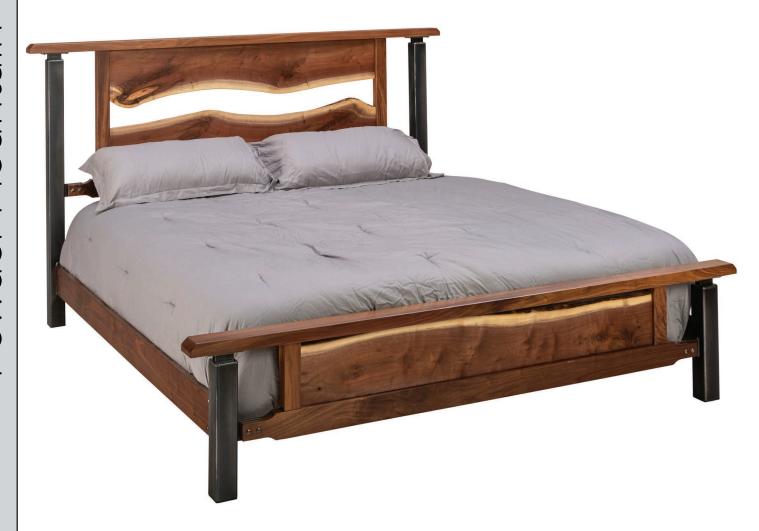

## **Great Falls Bed**

Headboard: 53.5H / Footboard: 20.5H

TM102442 Queen Bed (Complete)

TM102442-HB Queen Bed Headboard Only

TM102440 King Bed (Complete)

TM102440-HB King Bed Headboard Only

TM102441 Cal King Bed (Complete)

TM102441-HB Cal King Bed Headboard Only

TM102415 Great Falls 2 Drawer Nightstand  $28H \times 24W \times 20D$ 

TM102425 Great Falls 4 Drawer Chest 45H X 36.5W X 20D

TM102430 Great Falls Dresser Mirror 36H X 48W X 1.25D

## **Powder Mountain Bed**

Headboard: 53.5H / Footboard: 20.5H

TM101442 Queen Bed (Complete)

TM101442-HB Queen Bed Headboard Only

TM101440 King Bed (Complete)

TM101440-HB King Bed Headboard Only TM101441 Cal King Bed (Complete)

TM101441-HB Cal King Bed Headboard Only

TM101415
Powder Mountain 2 Drawer
Nightstand

28H X 24W X 20D

TM101425
Powder Mountain 4 Drawer Chest

45H X 36.5W X 20D

TM101430 Powder Mountain Dresser Mirror 36H X 48W X 1.25D