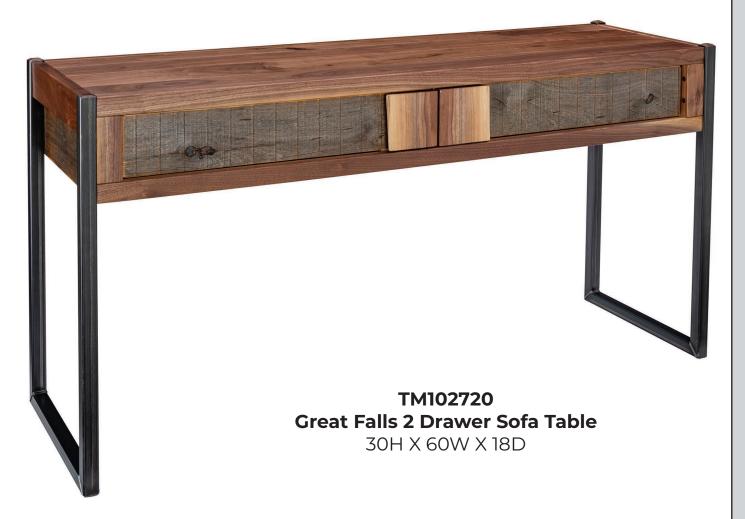

Green Great Falls
Gables Powder Mountain

## Elevate your home with Great Falls and Powder Mountain

Discover our Great Falls and Powder Mountain Collections, where rustic charm meets modern sophistication. These collections are true masterpieces, blending the rich warmth of American Walnut with the strength and durability of forged black steel. Whether you choose the Great Falls Collection, crafted from weathered grey pine, or the Powder Mountain Collection, featuring elegant White Oak, you'll bring a touch of timeless beauty into your home.

The versatility of these collections allows them to seamlessly fit into any setting, from mountain retreats to coastal havens. The Great Falls Collection evokes a sense of rugged beauty and natural tranquility, while the Powder Mountain Collection offers a more refined look. Both collections are designed to enhance your living space with a sophisticated yet approachable aesthetic

Handcrafted with meticulous attention to detail, the Great Falls and Powder Mountain Collections are more than just furniture—they're a statement of style and quality.