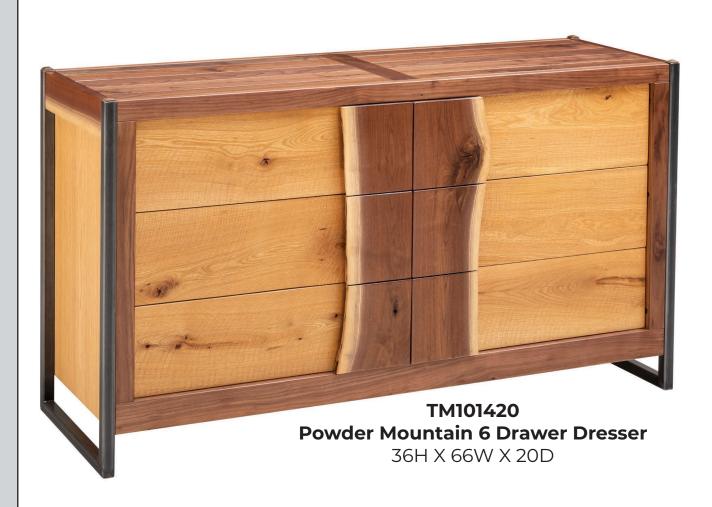

TM101441-HB Cal King Bed Headboard Only

TM101415
Powder Mountain 2 Drawer
Nightstand

28H X 24W X 20D

TM101425
Powder Mountain 4 Drawer Chest

45H X 36.5W X 20D

TM101430 Powder Mountain Dresser Mirror 36H X 48W X 1.25D