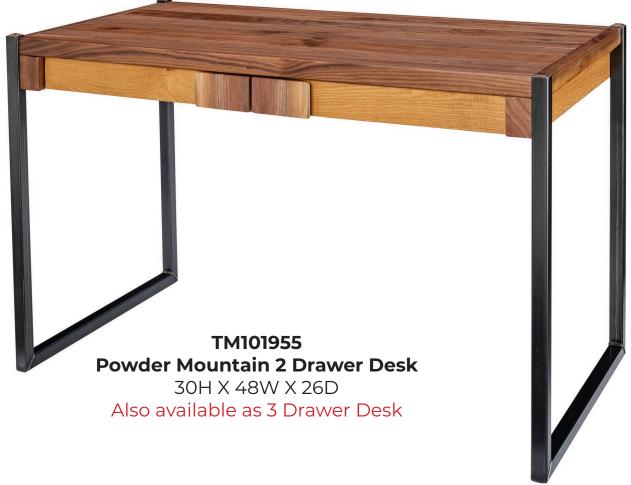

TM102415 Great Falls 2 Drawer Nightstand  $28H \times 24W \times 20D$ 



TM102425 Great Falls 4 Drawer Chest 45H X 36.5W X 20D



TM102430 Great Falls Dresser Mirror 36H X 48W X 1.25D





TM102206
Great Falls 1 Drawer Side Table

26H X 24W X 24D















## **Powder Mountain Bed**

Headboard: 53.5H / Footboard: 20.5H

TM101442 Queen Bed (Complete)

TM101442-HB Queen Bed Headboard Only

TM101440 King Bed (Complete)

TM101440-HB King Bed Headboard Only TM101441 Cal King Bed (Complete)

TM101441-HB Cal King Bed Headboard Only



TM101415
Powder Mountain 2 Drawer
Nightstand

28H X 24W X 20D



TM101425
Powder Mountain 4 Drawer Chest

45H X 36.5W X 20D



TM101430 Powder Mountain Dresser Mirror 36H X 48W X 1.25D





TM101206
Powder Mountain 1 Drawer
Side Table

26H X 24W X 24D













USA Made for Life

American exclusives furniture.com Greengables furniture.com