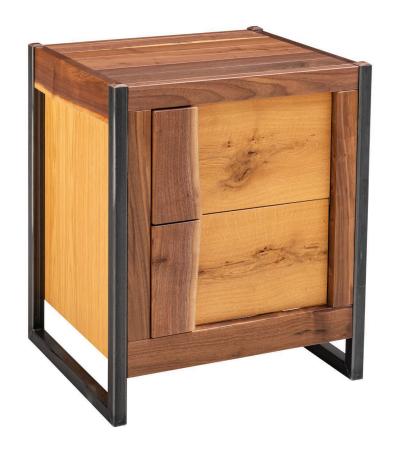

TM102441-HB Cal King Bed Headboard Only

TM102415 Great Falls 2 Drawer Nightstand  $28H \times 24W \times 20D$ 

TM102425 Great Falls 4 Drawer Chest 45H X 36.5W X 20D

TM102430 Great Falls Dresser Mirror 36H X 48W X 1.25D

TM101441-HB Cal King Bed Headboard Only

TM101415
Powder Mountain 2 Drawer
Nightstand

28H X 24W X 20D

TM101425
Powder Mountain 4 Drawer Chest

45H X 36.5W X 20D

TM101430 Powder Mountain Dresser Mirror 36H X 48W X 1.25D