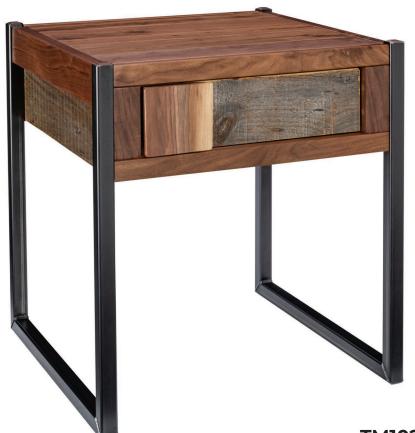

TM102441-HB Cal King Bed Headboard Only

TM102415 Great Falls 2 Drawer Nightstand  $28H \times 24W \times 20D$ 

TM102425 Great Falls 4 Drawer Chest 45H X 36.5W X 20D

TM102430 Great Falls Dresser Mirror 36H X 48W X 1.25D