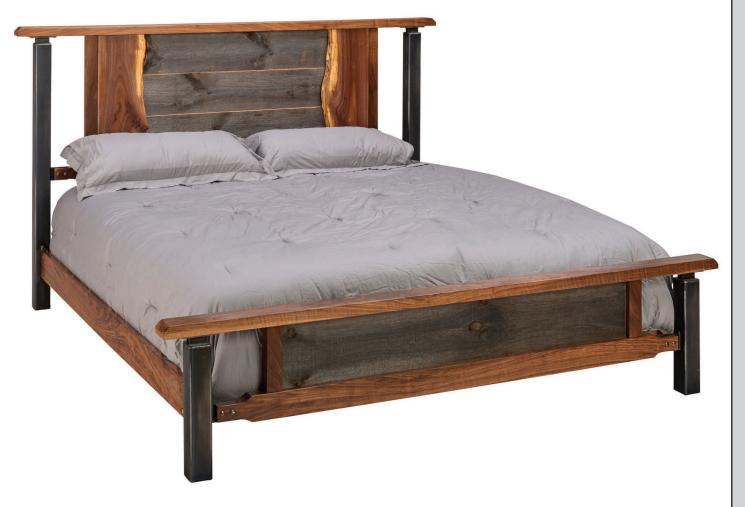

## **Great Falls Bed**

Headboard: 53.5H / Footboard: 20.5H

TM102442 Queen Bed (Complete)

TM102442-HB Queen Bed Headboard Only

TM102440 King Bed (Complete)

TM102440-HB King Bed Headboard Only

TM102441 Cal King Bed (Complete)

TM102441-HB Cal King Bed Headboard Only

TM102415 Great Falls 2 Drawer Nightstand  $28H \times 24W \times 20D$ 

TM102425 Great Falls 4 Drawer Chest 45H X 36.5W X 20D

TM102430 Great Falls Dresser Mirror 36H X 48W X 1.25D