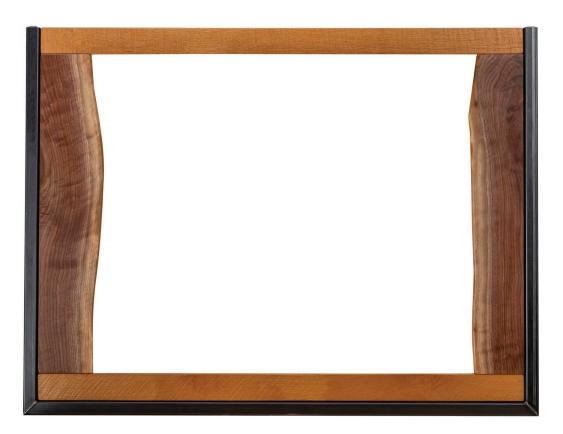

TM102441-HB Cal King Bed Headboard Only

TM102415 Great Falls 2 Drawer Nightstand  $28H \times 24W \times 20D$ 

TM102425 Great Falls 4 Drawer Chest 45H X 36.5W X 20D

TM102430 Great Falls Dresser Mirror 36H X 48W X 1.25D