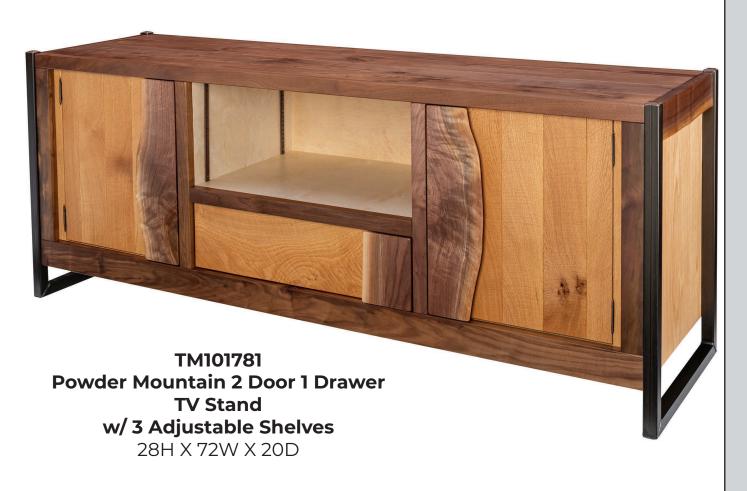

M102415 Great Falls 2 Drawer Nightstand  $28H \times 24W \times 20D$ 



TM102425 Great Falls 4 Drawer Chest 45H X 36.5W X 20D



TM102430 Great Falls Dresser Mirror 36H X 48W X 1.25D





TM102206
Great Falls 1 Drawer Side Table

26H X 24W X 24D















## **Powder Mountain Bed**

Headboard: 53.5H / Footboard: 20.5H

TM101442 Queen Bed (Complete)

TM101442-HB Queen Bed Headboard Only

TM101440 King Bed (Complete)

TM101440-HB King Bed Headboard Only TM101441 Cal King Bed (Complete)

TM101441-HB Cal King Bed Headboard Only



TM101415
Powder Mountain 2 Drawer
Nightstand

28H X 24W X 20D



TM101425
Powder Mountain 4 Drawer Chest

45H X 36.5W X 20D



TM101430 Powder Mountain Dresser Mirror 36H X 48W X 1.25D





TM101206
Powder Mountain 1 Drawer
Side Table

26H X 24W X 24D













USA Made for Life

American exclusives furniture.com Greengables furniture.com