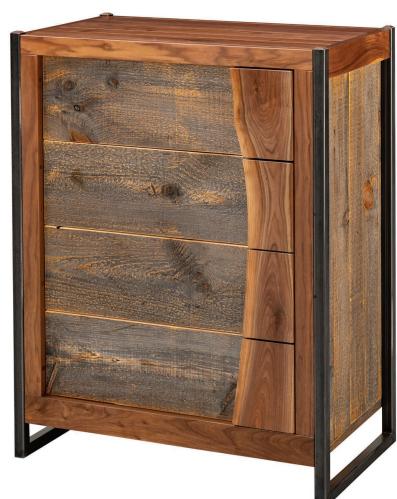

TM102441-HB Cal King Bed Headboard Only

TM102415 Great Falls 2 Drawer Nightstand  $28H \times 24W \times 20D$ 

TM102425 Great Falls 4 Drawer Chest 45H X 36.5W X 20D

TM102430 Great Falls Dresser Mirror 36H X 48W X 1.25D