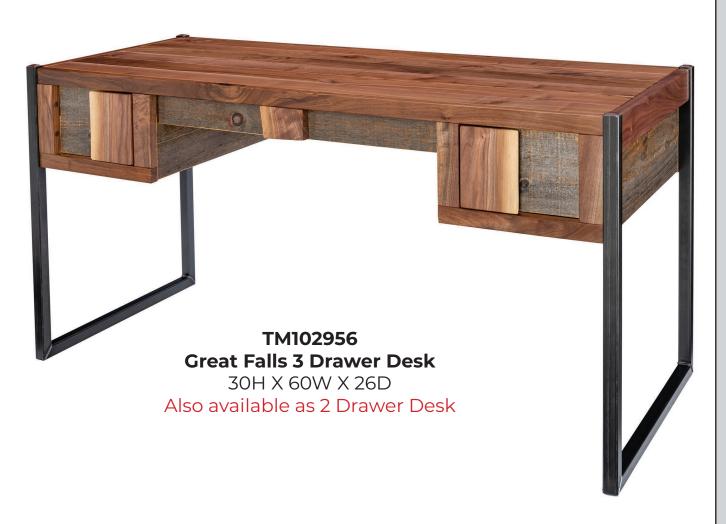

Green Great Falls
Gables Powder Mountain

## Elevate your home with Great Falls and Powder Mountain

Discover our Great Falls and Powder Mountain Collections, where rustic charm meets modern sophistication. These collections are true masterpieces, blending the rich warmth of American Walnut with the strength and durability of forged black steel. Whether you choose the Great Falls Collection, crafted from weathered grey pine, or the Powder Mountain Collection, featuring elegant White Oak, you'll bring a touch of timeless beauty into your home.

The versatility of these collections allows them to seamlessly fit into any setting, from mountain retreats to coastal havens. The Great Falls Collection evokes a sense of rugged beauty and natural tranquility, while the Powder Mountain Collection offers a more refined look. Both collections are designed to enhance your living space with a sophisticated yet approachable aesthetic

Handcrafted with meticulous attention to detail, the Great Falls and Powder Mountain Collections are more than just furniture—they're a statement of style and quality.