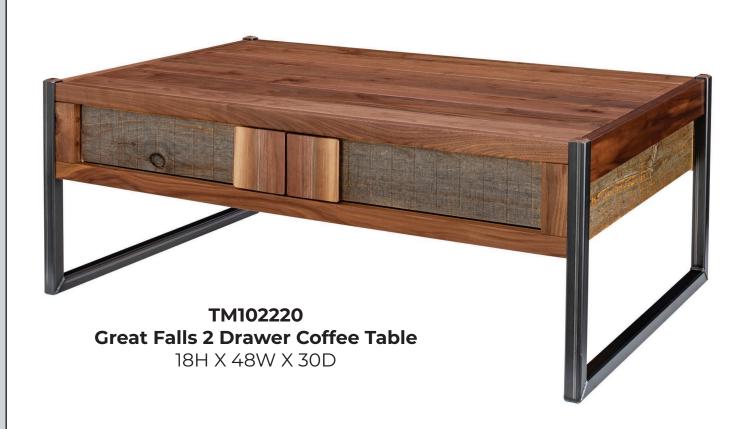

TM102441-HB Cal King Bed Headboard Only

TM102415 Great Falls 2 Drawer Nightstand  $28H \times 24W \times 20D$ 

TM102425 Great Falls 4 Drawer Chest 45H X 36.5W X 20D

TM102430 Great Falls Dresser Mirror 36H X 48W X 1.25D