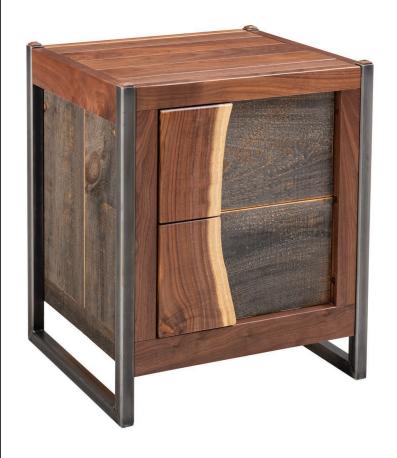

TM102441-HB Cal King Bed Headboard Only

TM102415 Great Falls 2 Drawer Nightstand  $28H \times 24W \times 20D$ 

TM102425 Great Falls 4 Drawer Chest 45H X 36.5W X 20D

TM102430 Great Falls Dresser Mirror 36H X 48W X 1.25D