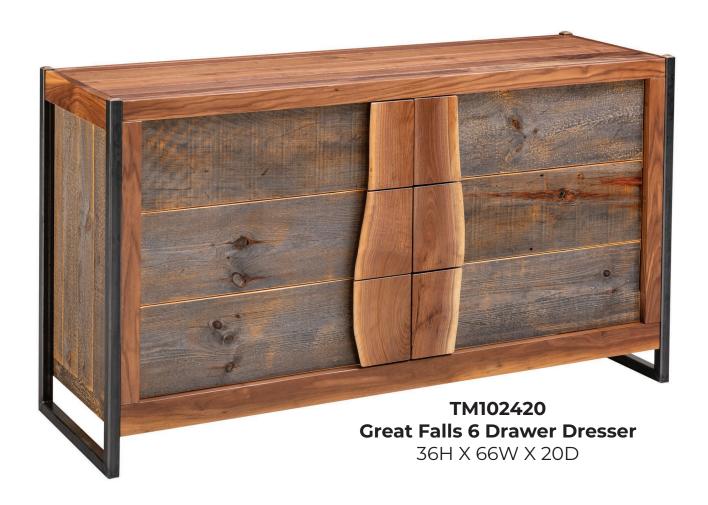

TM102441-HB Cal King Bed Headboard Only

TM102415 Great Falls 2 Drawer Nightstand  $28H \times 24W \times 20D$ 

TM102425 Great Falls 4 Drawer Chest 45H X 36.5W X 20D

TM102430 Great Falls Dresser Mirror 36H X 48W X 1.25D