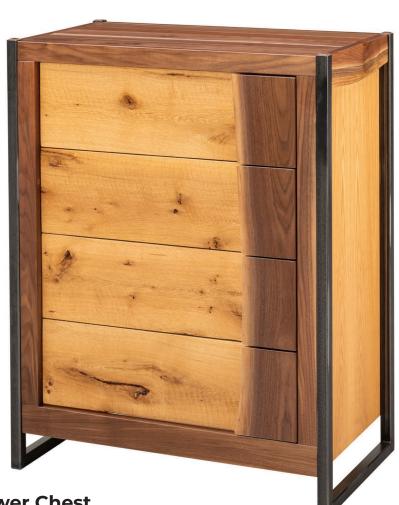

TM102441-HB Cal King Bed Headboard Only

TM102415 Great Falls 2 Drawer Nightstand  $28H \times 24W \times 20D$ 

TM102425 Great Falls 4 Drawer Chest 45H X 36.5W X 20D

TM102430 Great Falls Dresser Mirror 36H X 48W X 1.25D

TM101441-HB Cal King Bed Headboard Only

TM101415
Powder Mountain 2 Drawer
Nightstand

28H X 24W X 20D

TM101425
Powder Mountain 4 Drawer Chest

45H X 36.5W X 20D

TM101430 Powder Mountain Dresser Mirror 36H X 48W X 1.25D