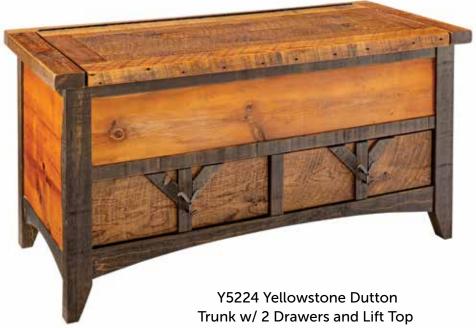

Y5225 Yellowstone Dutton Trunk w/ Lift Top 18H x 48W x 22D

Y5240 Yellowstone Dutton 2 Door, 1 Drawer TV Stand 33H x 72W x 19.5D

Y5220 Yellowstone Dutton 2 Drawer 33H x 72W x 20D

Y5778 Yellowstone Dutton 2 Door Bookshelf 78H x 38W x 16D