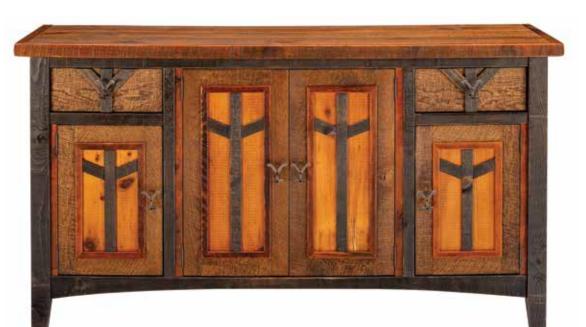

HAN

Y5750 Yellowstone Dutton 4 Drawer 2 Door Server 4 drawers; 2 doors; 1 adjustable shelf behind center doors; 1 stationary shelf 40H x 84W x 20D

Y5751 Yellowstone Dutton 2 Drawer 4 Door Sideboard 2 drawers; 4 doors; 1 adjustable shelf behind each door 40H x 72W x 19.5D