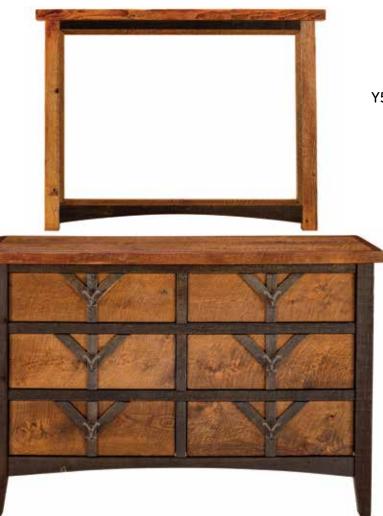

> **Y5410 Yellowstone Dutton Dresser Mirror** 36H x 48W x 2.5D

Y5411 Yellowstone Dutton Full Length Mirror 72H x 38W x 2.5D

Y5420 Yellowstone Dutton 2 Door, 2 Drawer Armoire 78H x 38W x 22D

Y5426 Yellowstone Dutton 9 Drawer Dresser 47.75H x 60W x 19.5D

**Y5415 Yellowstone Dutton 2 Door, 1 Drawer Nightstand** 30H x 30W x 20.5D

**Y5425 Yellowstone Dutton 6 Drawer Dresser** 39.75H x 60W x 19.5D

Y5403 Yellowstone Dutton 2 Drawer Nightstand 30H x 30W x 20.5D