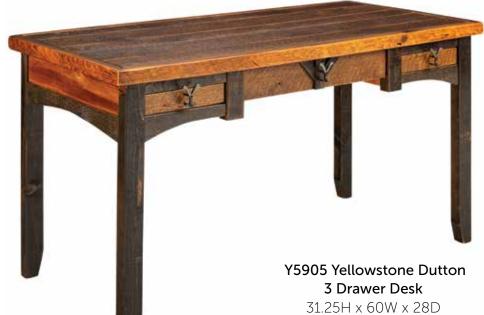

Full Kneehole Desk 31.25H x 72W x 30D

Front of desk shown above.

121 Bonita Avenue • Bradford, IL 61421 • 309.897.7551 • www.greengablesfurniture.com