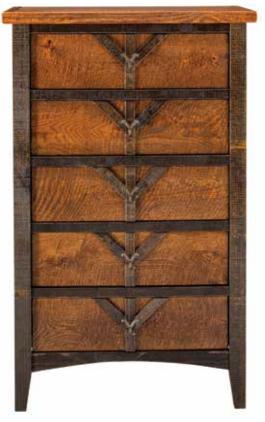

All complete beds assembled

Y5402 Yellowstone Dutton **1 Drawer Nightstand with Shelf** 30H × 24W × 24D

Y5423 Yellowstone Dutton 4 Drawer Chest 50.75H x 38W x 19.5D

**Y5424 Yellowstone Dutton 5 Drawer Chest** 60.75H x 38W x 19.5D