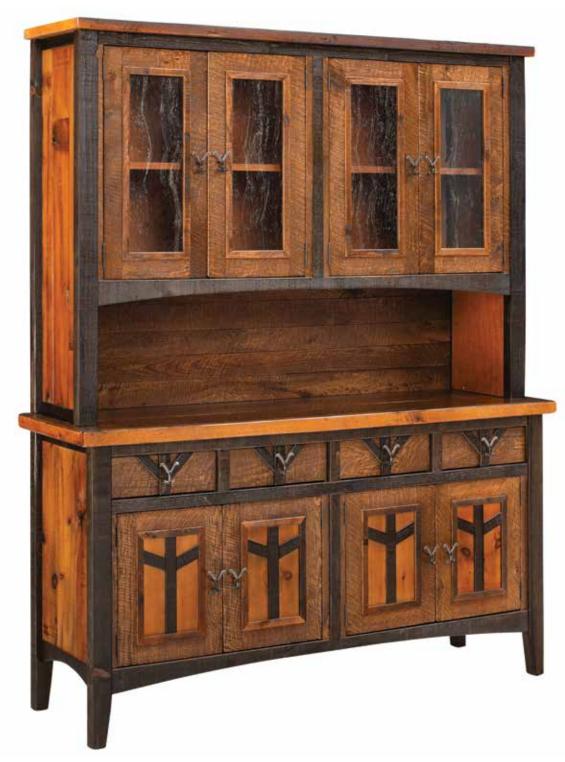

### Y5722 Yellowstone Dutton 4 Door Hutch Top 4 doors with glass inserts; 1 stationary shelf behind each door 48.25H x 69.5W x 16D

Y5721 Yellowstone Dutton 4 Door Hutch Base 4 drawers; 4 doors 36.75H x 69.5W x 19.5D