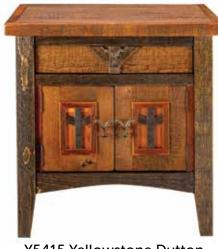

**Y5415 Yellowstone Dutton 2 Door, 1 Drawer Nightstand** 30H x 30W x 20.5D

**Y5425 Yellowstone Dutton 6 Drawer Dresser** 39.75H x 60W x 19.5D

Y5403 Yellowstone Dutton 2 Drawer Nightstand 30H x 30W x 20.5D