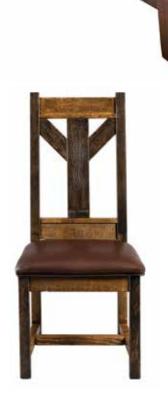

# DUTTON COLLECTION

Y5851 Yellowstone Dutton Rustic Ranch Side Chair 45H x 21W x 22D (shown above)

**Y5852 Yellowstone Dutton Rustic Ranch Arm Chair** 45H x 29W x 22D

Y5853 Yellowstone Dutton Rustic Ranch Counter Stool 24H x 29W x 22D