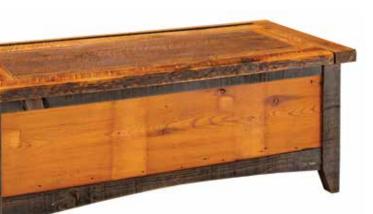

Y5225 Yellowstone Dutton Trunk w/ Lift Top 18H x 48W x 22D

Y5240 Yellowstone Dutton 2 Door, 1 Drawer TV Stand 33H x 72W x 19.5D

Y5220 Yellowstone Dutton 2 Drawer 33H x 72W x 20D

Y5778 Yellowstone Dutton 2 Door Bookshelf 78H x 38W x 16D