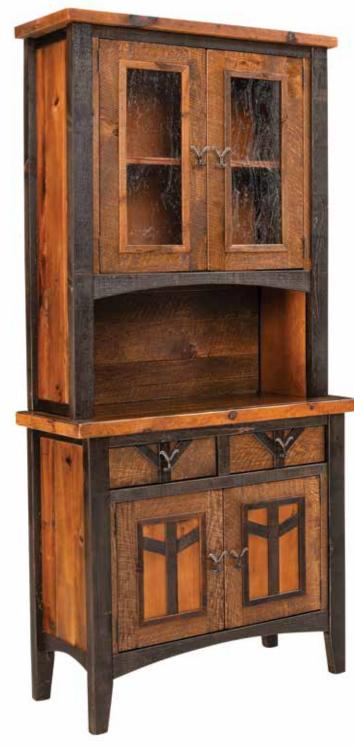

Y5720 Yellowstone Dutton 2 Door Hutch Top 2 doors with glass inserts; 1 stationary shelf behind each door 48.25H x 38W x 16D

# Y5719 Yellowstone Dutton 2 Door Hutch Base

2 doors; 2 drawers 36.75H x 38W x 19.5D

Headb Y5439 Y5439 Y5440 Y5440 Y5441 Y5441 Y5442 Y5442