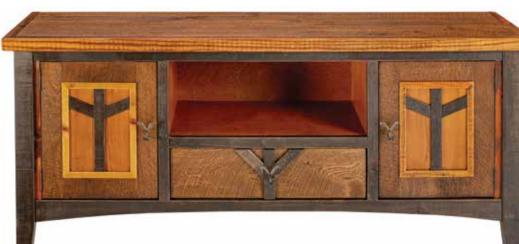

Y5225 Yellowstone Dutton Trunk w/ Lift Top 18H x 48W x 22D

Y5240 Yellowstone Dutton 2 Door, 1 Drawer TV Stand 33H x 72W x 19.5D

Y5220 Yellowstone Dutton 2 Drawer 33H x 72W x 20D

Y5778 Yellowstone Dutton 2 Door Bookshelf 78H x 38W x 16D