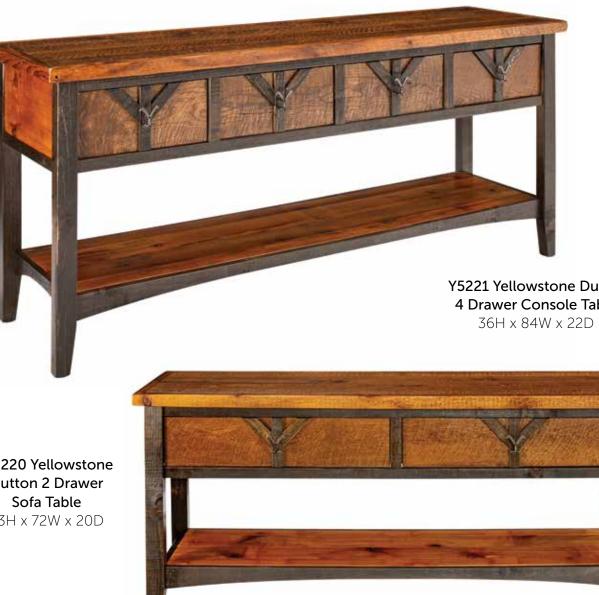

Y5225 Yellowstone Dutton Trunk w/ Lift Top 18H x 48W x 22D

Y5240 Yellowstone Dutton 2 Door, 1 Drawer TV Stand 33H x 72W x 19.5D

Y5220 Yellowstone Dutton 2 Drawer 33H x 72W x 20D

Y5778 Yellowstone Dutton 2 Door Bookshelf 78H x 38W x 16D