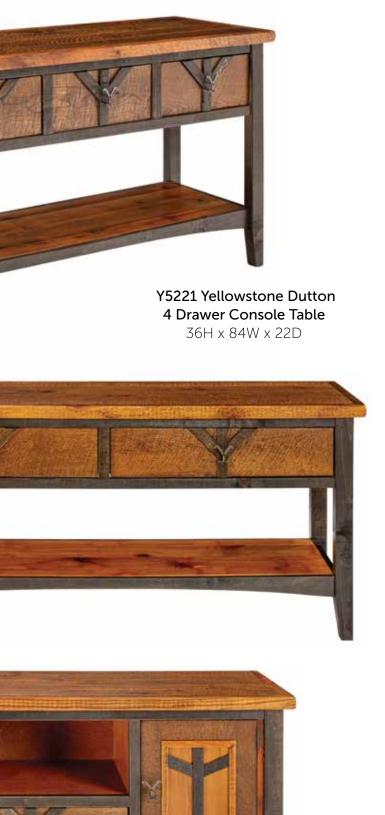

HAN

Y5750 Yellowstone Dutton 4 Drawer 2 Door Server 4 drawers; 2 doors; 1 adjustable shelf behind center doors; 1 stationary shelf 40H x 84W x 20D

Y5751 Yellowstone Dutton 2 Drawer 4 Door Sideboard 2 drawers; 4 doors; 1 adjustable shelf behind each door 40H x 72W x 19.5D