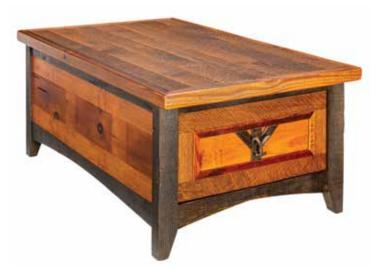

U

Y5215 Yellowstone Dutton 4 Door Coffee Table 20H x36W x 36D

Y5203 Yellowstone Dutton 1 Drawer Side Table with Shelf 25H x 24W x 24D

Y5209 Yellowstone Dutton 2 Drawer Coffee Table 20H x48W x 30D

24H x 48W x 22D