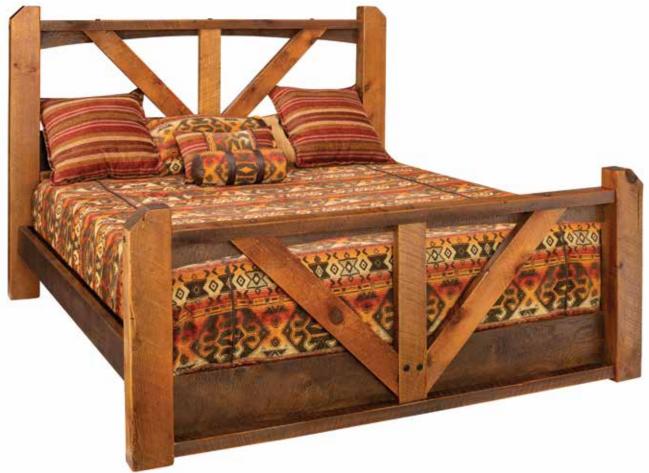

# Yellowstone Dutton Authentic Bed

| lboard: 59H / Footboard: 34H |                         |             |  |  |
|------------------------------|-------------------------|-------------|--|--|
| 9                            | Full Bed (complete)     | 59H x 61.5W |  |  |
| 9-HB                         | Full Headboard only     | 59H x 61.5W |  |  |
| 0                            | Queen Bed (complete)    | 59H x 67.5W |  |  |
| 0-HB                         | Queen Headboard only    | 59H x 67.5W |  |  |
| 1                            | King Bed (complete)     | 59H x 84.5W |  |  |
| 1-HB                         | King Headboard only     | 59H x 84.5W |  |  |
| 2                            | Cal King Bed (complete) | 59H x 78.5W |  |  |
| 2-HB                         | Cal King Headboard only | 59H x 78.5W |  |  |
|                              |                         |             |  |  |

### Yellowstone Dutton Panel Bed

Headboard: 72H / Footboard: 36H

| Y5448    | Queen Bed (complete)    | 72H x 71.5W |
|----------|-------------------------|-------------|
| Y5448-HB | Queen Headboard only    | 72H x 71.5W |
| Y5449    | King Bed (complete)     | 72H x 88.5W |
| Y5449-HB | King Headboard only     | 72H x 88.5W |
| Y5450    | Cal King Bed (complete) | 72H x 82.5W |
| Y5450-HB | Cal King Headboard only | 72H x 82.5W |