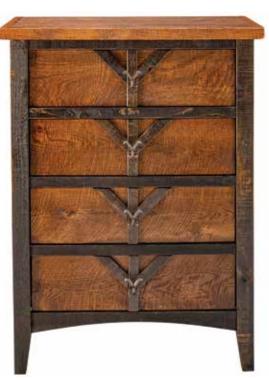

All complete beds assembled

Y5402 Yellowstone Dutton **1 Drawer Nightstand with Shelf** 30H × 24W × 24D

Y5423 Yellowstone Dutton 4 Drawer Chest 50.75H x 38W x 19.5D

**Y5424 Yellowstone Dutton 5 Drawer Chest** 60.75H x 38W x 19.5D