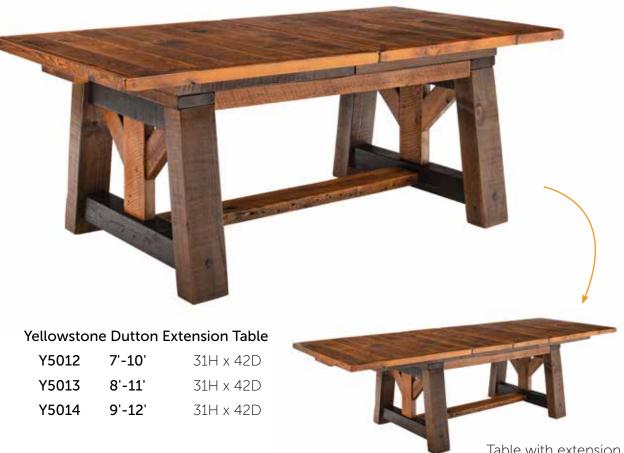

| Yellowstone | Dutton | Extension Table |
|-------------|--------|-----------------|
| Y5012       | 7'-10' | 31H x 42D       |
| Y5013       | 8'-11' | 31H x 42D       |
| Y5014       | 9'-12' | 31H x 42D       |

Table with extension leaves shown above.

| Y5060 | 4' | 18H x 48W x 18D |
|-------|----|-----------------|
| Y5061 | 5' | 18H x 60W x 18D |
| Y5062 | 6' | 18H x 72W x 18D |
| Y5063 | 7' | 18H x 84W x 18D |
| Y5064 | 8' | 18H x 96W x 18D |