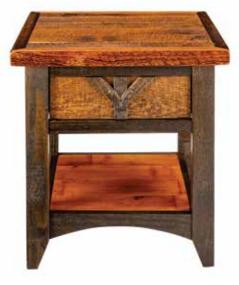

U

Y5215 Yellowstone Dutton 4 Door Coffee Table 20H x36W x 36D

Y5203 Yellowstone Dutton 1 Drawer Side Table with Shelf 25H x 24W x 24D

Y5209 Yellowstone Dutton 2 Drawer Coffee Table 20H x48W x 30D

24H x 48W x 22D