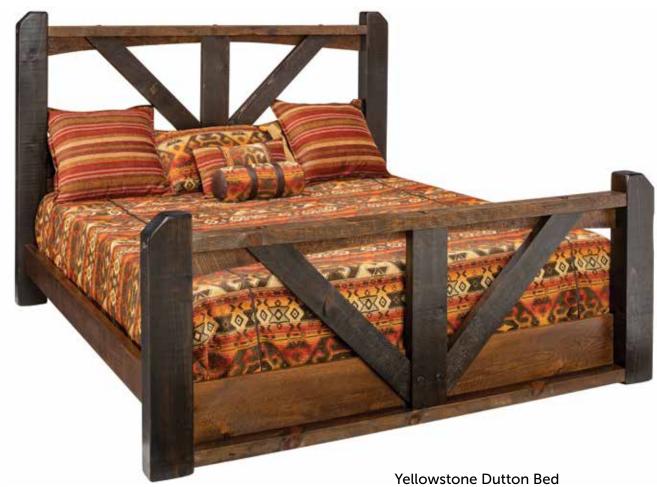

# Yellowstone Dutton Authentic Bed

| lboard: 59H / Footboard: 34H |                         |             |  |  |
|------------------------------|-------------------------|-------------|--|--|
| 9                            | Full Bed (complete)     | 59H x 61.5W |  |  |
| 9-HB                         | Full Headboard only     | 59H x 61.5W |  |  |
| 0                            | Queen Bed (complete)    | 59H x 67.5W |  |  |
| 0-HB                         | Queen Headboard only    | 59H x 67.5W |  |  |
| 1                            | King Bed (complete)     | 59H x 84.5W |  |  |
| 1-HB                         | King Headboard only     | 59H x 84.5W |  |  |
| 2                            | Cal King Bed (complete) | 59H x 78.5W |  |  |
| 2-HB                         | Cal King Headboard only | 59H x 78.5W |  |  |
|                              |                         |             |  |  |

### Yellowstone Dutton Panel Bed

Headboard: 72H / Footboard: 36H

| Y5448    | Queen Bed (complete)    | 72H x 71.5W |
|----------|-------------------------|-------------|
| Y5448-HB | Queen Headboard only    | 72H x 71.5W |
| Y5449    | King Bed (complete)     | 72H x 88.5W |
| Y5449-HB | King Headboard only     | 72H x 88.5W |
| Y5450    | Cal King Bed (complete) | 72H x 82.5W |
| Y5450-HB | Cal King Headboard only | 72H x 82.5W |