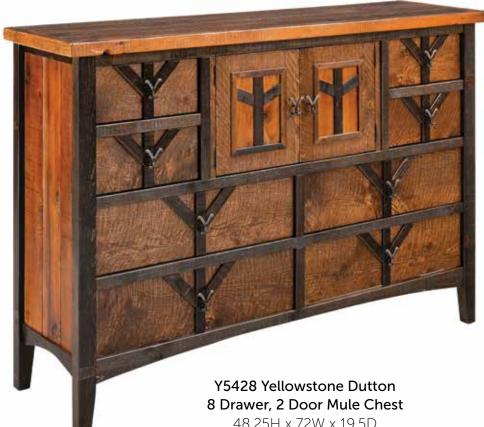

All complete beds assembled

48.25H x 72W x 19.5D

Y5427 Yellowstone Dutton 5 Drawer Lingerie Chest 60.75H x 28W x 19.5D

Hea Y544 Y544 Y544 Y54 Y544 Y544

| adboard: 59H / Footboard: 34H |                         |             |  |  |
|-------------------------------|-------------------------|-------------|--|--|
| 445                           | Queen Bed (complete)    | 59H x 67.5W |  |  |
| 445-HB                        | Queen Headboard only    | 59H x 67.5W |  |  |
| 446                           | King Bed (complete)     | 59H x 84.5W |  |  |
| 446-HB                        | King Headboard only     | 59H x 84.5W |  |  |
| 447                           | Cal King Bed (complete) | 59H x 78.5W |  |  |
| 447-HB                        | Cal King Headboard only | 59H x 78.5W |  |  |
|                               |                         |             |  |  |