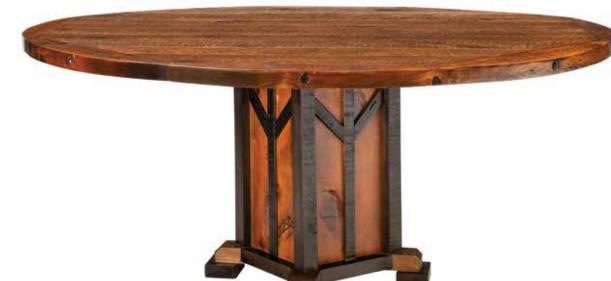

# Yellowstone Dutton Round Dining Table

| Y5017 | 30" | 31H x 30W x 30D |
|-------|-----|-----------------|
| Y5020 | 36" | 31H x 36W x 36D |
| Y5023 | 42" | 31H x 42W x 42D |
| Y5026 | 48" | 31H x 48W x 48D |