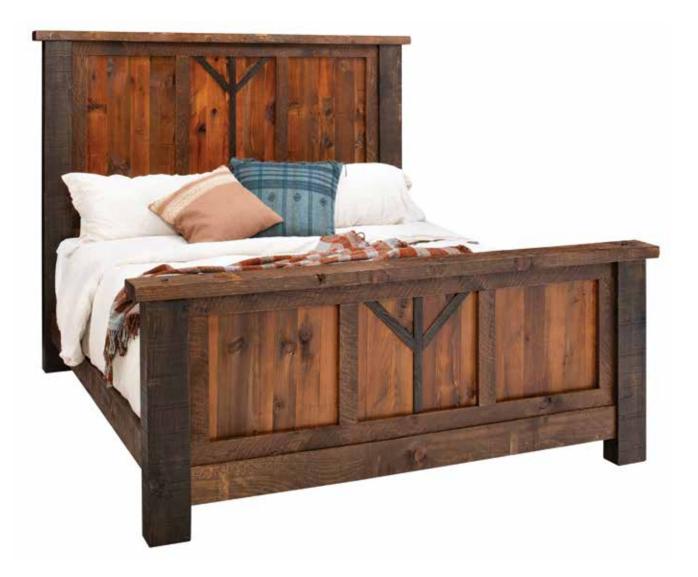

### Yellowstone Dutton Panel Bed

Headboard: 72H / Footboard: 36H

| Y5448    | Queen Bed (complete)    | 72H x 71.5W |
|----------|-------------------------|-------------|
| Y5448-HB | Queen Headboard only    | 72H x 71.5W |
| Y5449    | King Bed (complete)     | 72H x 88.5W |
| Y5449-HB | King Headboard only     | 72H x 88.5W |
| Y5450    | Cal King Bed (complete) | 72H x 82.5W |
| Y5450-HB | Cal King Headboard only | 72H x 82.5W |

All complete beds assembled

48.25H x 72W x 19.5D

Y5427 Yellowstone Dutton 5 Drawer Lingerie Chest 60.75H x 28W x 19.5D

Hea Y544 Y544 Y544 Y54 Y544 Y544

| adboard: 59H / Footboard: 34H |                         |             |  |  |
|-------------------------------|-------------------------|-------------|--|--|
| 445                           | Queen Bed (complete)    | 59H x 67.5W |  |  |
| 445-HB                        | Queen Headboard only    | 59H x 67.5W |  |  |
| 446                           | King Bed (complete)     | 59H x 84.5W |  |  |
| 446-HB                        | King Headboard only     | 59H x 84.5W |  |  |
| 447                           | Cal King Bed (complete) | 59H x 78.5W |  |  |
| 447-HB                        | Cal King Headboard only | 59H x 78.5W |  |  |
|                               |                         |             |  |  |