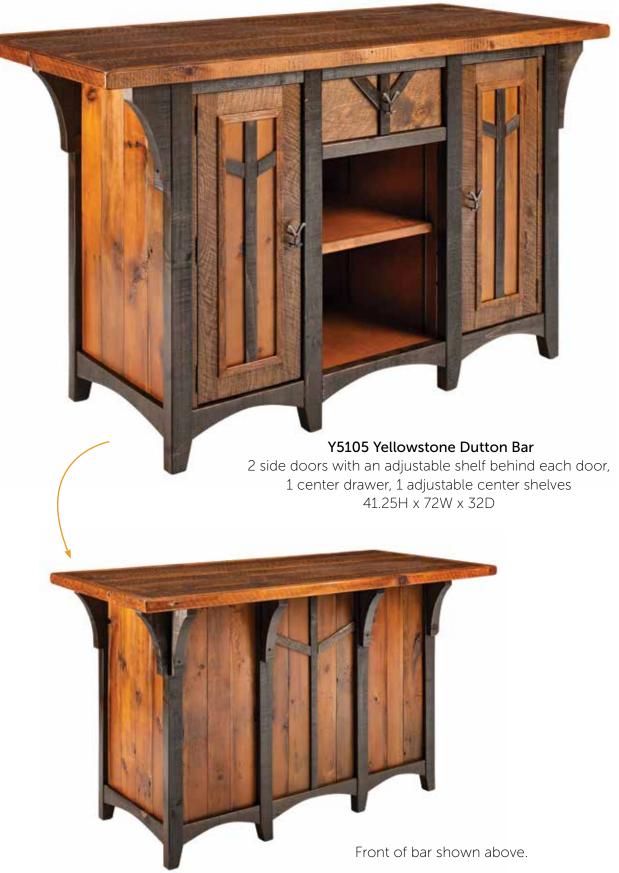

HAN

Y5750 Yellowstone Dutton 4 Drawer 2 Door Server 4 drawers; 2 doors; 1 adjustable shelf behind center doors; 1 stationary shelf 40H x 84W x 20D

Y5751 Yellowstone Dutton 2 Drawer 4 Door Sideboard 2 drawers; 4 doors; 1 adjustable shelf behind each door 40H x 72W x 19.5D