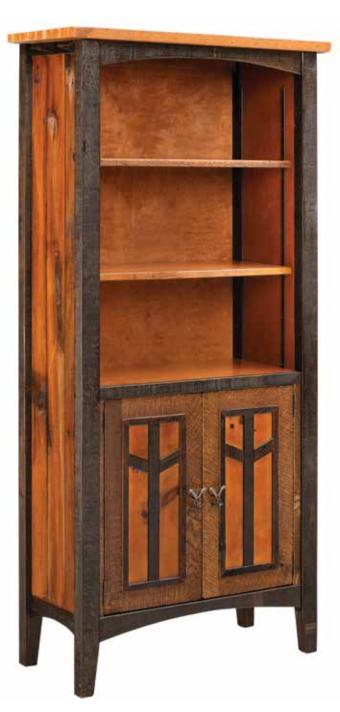

Y5225 Yellowstone Dutton Trunk w/ Lift Top 18H x 48W x 22D

Y5240 Yellowstone Dutton 2 Door, 1 Drawer TV Stand 33H x 72W x 19.5D

Y5220 Yellowstone Dutton 2 Drawer 33H x 72W x 20D

Y5778 Yellowstone Dutton 2 Door Bookshelf 78H x 38W x 16D