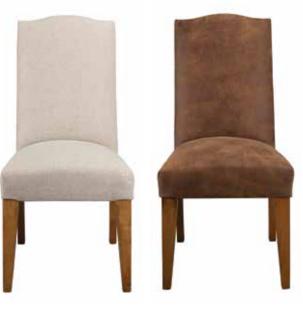

Y5850-F Yellowstone Dutton Round Top Upholstered Side Chair with Fabric Seat  $42H \times 20W \times 28D$ 

Y5850-L Yellowstone Dutton Round Top Upholstered Side Chair with Leather Seat 42H x 20W x 28D (shown above)