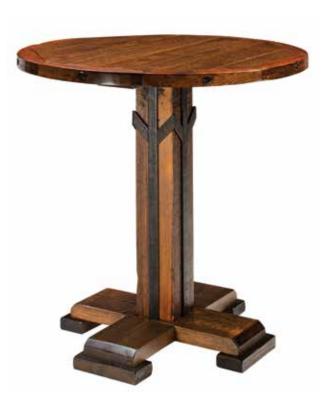

## Yellowstone Dutton Round Bar Table

| Y5019 | 30" | 42H x 30W x 30D |
|-------|-----|-----------------|
| Y5022 | 36" | 42H x 36W x 36D |
| Y5025 | 42" | 42H x 42W x 42D |
| Y5028 | 48" | 42H x 48W x 48D |