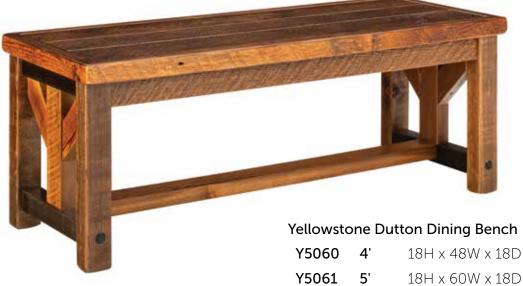

Table with extension leaves shown above.

| Y5060 | 4' | 18H x 48W x 18D |
|-------|----|-----------------|
| Y5061 | 5' | 18H x 60W x 18D |
| Y5062 | 6' | 18H x 72W x 18D |
| Y5063 | 7' | 18H x 84W x 18D |
| Y5064 | 8' | 18H x 96W x 18D |