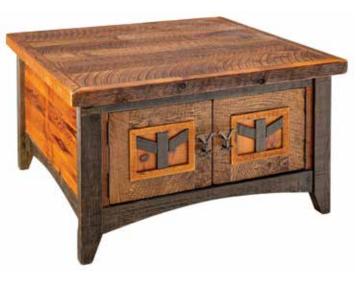

U

Y5215 Yellowstone Dutton 4 Door Coffee Table 20H x36W x 36D

Y5203 Yellowstone Dutton 1 Drawer Side Table with Shelf 25H x 24W x 24D

Y5209 Yellowstone Dutton 2 Drawer Coffee Table 20H x48W x 30D

24H x 48W x 22D