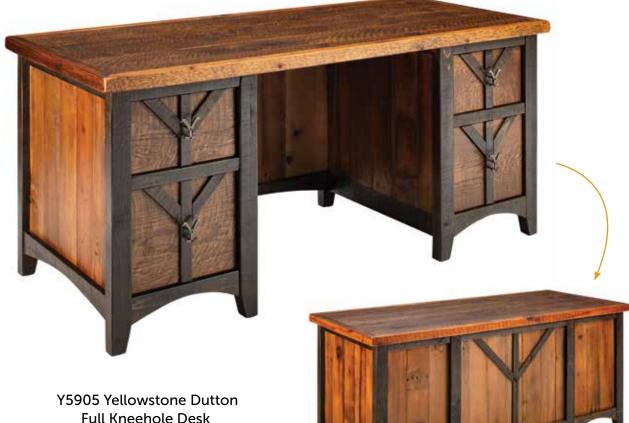

Full Kneehole Desk 31.25H x 72W x 30D

Front of desk shown above.

121 Bonita Avenue • Bradford, IL 61421 • 309.897.7551 • www.greengablesfurniture.com