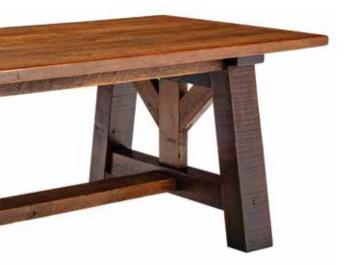

## Yellowstone Dutton Trestle Dining Table

| Y5503 | 6' | 31H x 72W x 42D  |
|-------|----|------------------|
| Y5504 | 7' | 31H x 84W x 42D  |
| Y5505 | 8' | 31H x 96W x 42D  |
| Y5506 | 9' | 31H x 108W x 42D |
|       |    |                  |