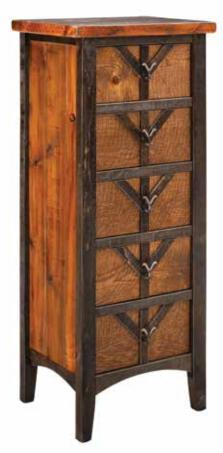

All complete beds assembled

Y5402 Yellowstone Dutton **1 Drawer Nightstand with Shelf** 30H × 24W × 24D

Y5423 Yellowstone Dutton 4 Drawer Chest 50.75H x 38W x 19.5D

**Y5424 Yellowstone Dutton 5 Drawer Chest** 60.75H x 38W x 19.5D