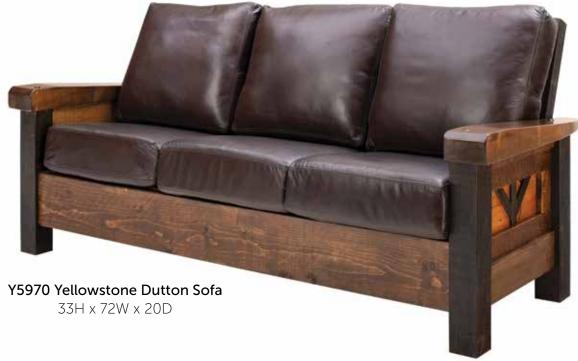

ton Dresser Mirror** 36H x 48W x 2.5D





Y5411 Yellowstone Dutton Full Length Mirror 72H x 38W x 2.5D



Y5420 Yellowstone Dutton 2 Door, 2 Drawer Armoire 78H x 38W x 22D



Y5426 Yellowstone Dutton 9 Drawer Dresser 47.75H x 60W x 19.5D

U





Y5215 Yellowstone Dutton 4 Door Coffee Table 20H x36W x 36D





Y5203 Yellowstone Dutton 1 Drawer Side Table with Shelf 25H x 24W x 24D



Y5209 Yellowstone Dutton 2 Drawer Coffee Table 20H x48W x 30D



24H x 48W x 22D



Y5225 Yellowstone Dutton Trunk w/ Lift Top 18H x 48W x 22D









Y5240 Yellowstone Dutton 2 Door, 1 Drawer TV Stand 33H x 72W x 19.5D



Y5220 Yellowstone Dutton 2 Drawer 33H x 72W x 20D







Y5778 Yellowstone Dutton 2 Door Bookshelf 78H x 38W x 16D



Full Kneehole Desk 31.25H x 72W x 30D



Front of desk shown above.









121 Bonita Avenue • Bradford, IL 61421 • 309.897.7551 • www.greengablesfurniture.com