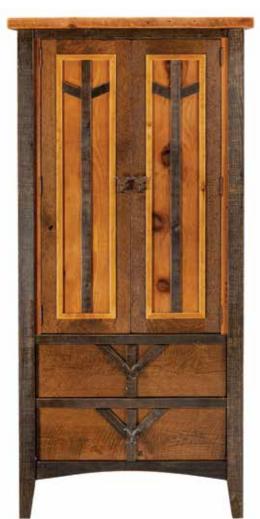

All complete beds assembled

48.25H x 72W x 19.5D

Y5427 Yellowstone Dutton 5 Drawer Lingerie Chest 60.75H x 28W x 19.5D

Hea Y544 Y544 Y544 Y54 Y544 Y544

| adboard: 59H / Footboard: 34H |                         |             |  |  |
|-------------------------------|-------------------------|-------------|--|--|
| 445                           | Queen Bed (complete)    | 59H x 67.5W |  |  |
| 445-HB                        | Queen Headboard only    | 59H x 67.5W |  |  |
| 446                           | King Bed (complete)     | 59H x 84.5W |  |  |
| 446-HB                        | King Headboard only     | 59H x 84.5W |  |  |
| 447                           | Cal King Bed (complete) | 59H x 78.5W |  |  |
| 447-HB                        | Cal King Headboard only | 59H x 78.5W |  |  |
|                               |                         |             |  |  |