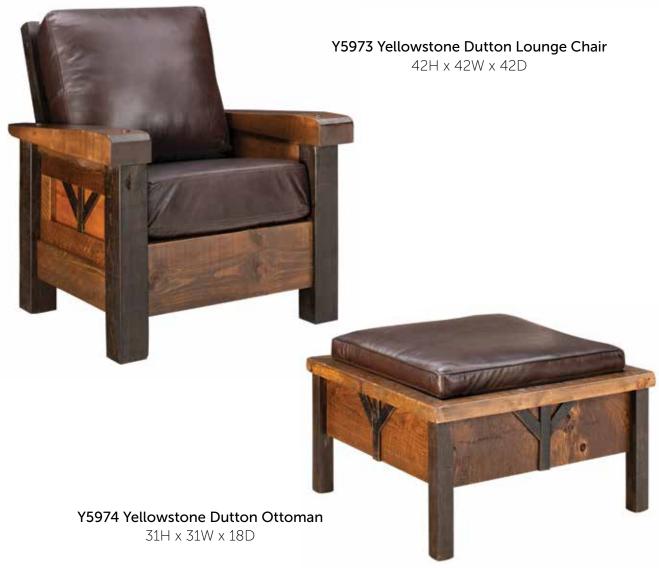

# DUTTON COLLECTION

# YELLOWSTONE

Dutton in the Yellowstone Collection showcases the raw beauty of reclaimed lumber. The naturally textured wood used in these pieces has withstood the test of time for 150+ years and continues to live on through the furniture. Not only are these pieces unique in design but each board, with nail holes and other imperfections, has a history and story to tell. From the ranchers that have walked in and out of its former structures, to the skilled craftsmen that have created it into timeless furniture, this wood has and continues to make the American dream possible. Owning a Dutton piece of furniture means owning a piece of American history. Proudly hand crafted in the heart of America.