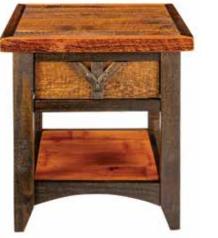

All complete beds assembled

Y5402 Yellowstone Dutton **1 Drawer Nightstand with Shelf** 30H × 24W × 24D

Y5423 Yellowstone Dutton 4 Drawer Chest 50.75H x 38W x 19.5D

**Y5424 Yellowstone Dutton 5 Drawer Chest** 60.75H x 38W x 19.5D