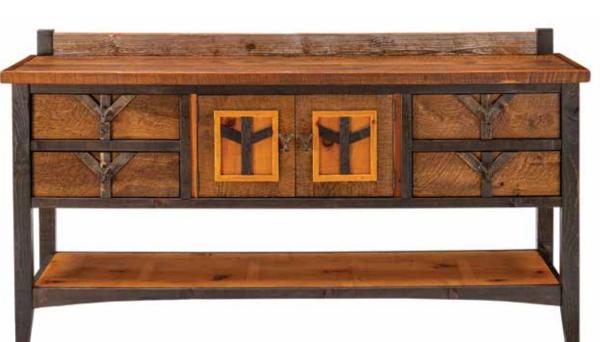

HAN

Y5750 Yellowstone Dutton 4 Drawer 2 Door Server 4 drawers; 2 doors; 1 adjustable shelf behind center doors; 1 stationary shelf 40H x 84W x 20D

Y5751 Yellowstone Dutton 2 Drawer 4 Door Sideboard 2 drawers; 4 doors; 1 adjustable shelf behind each door 40H x 72W x 19.5D