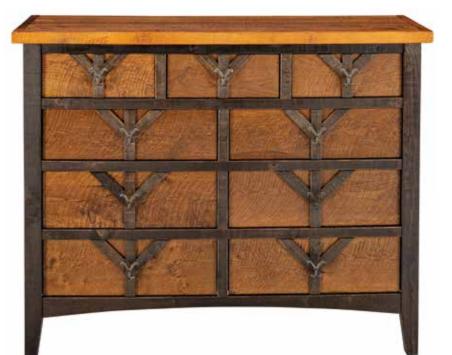

All complete beds assembled

Y5402 Yellowstone Dutton **1 Drawer Nightstand with Shelf** 30H × 24W × 24D

Y5423 Yellowstone Dutton 4 Drawer Chest 50.75H x 38W x 19.5D

**Y5424 Yellowstone Dutton 5 Drawer Chest** 60.75H x 38W x 19.5D