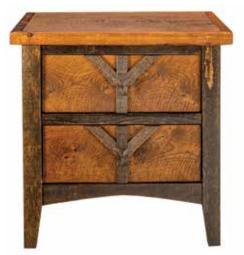

All complete beds assembled

Y5402 Yellowstone Dutton **1 Drawer Nightstand with Shelf** 30H × 24W × 24D

Y5423 Yellowstone Dutton 4 Drawer Chest 50.75H x 38W x 19.5D

**Y5424 Yellowstone Dutton 5 Drawer Chest** 60.75H x 38W x 19.5D

**Y5415 Yellowstone Dutton 2 Door, 1 Drawer Nightstand** 30H x 30W x 20.5D

**Y5425 Yellowstone Dutton 6 Drawer Dresser** 39.75H x 60W x 19.5D

Y5403 Yellowstone Dutton 2 Drawer Nightstand 30H x 30W x 20.5D